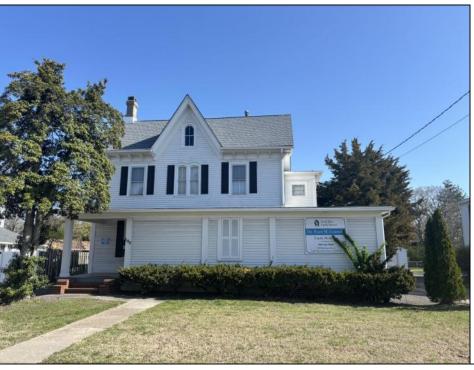

## **COMMENTS**

Located in the heart of Cape May Court House, this exceptional mixed-use property offers the perfect combination of established commercial space and a private residential apartment. Whether you\re an investor seeking reliable income or a professional in search of a work-live setup, this property presents a rare and valuable opportunity. The first floor is currently home to a well-established doctor's office. It features several exam rooms, a welcoming reception area, a comfortable waiting room, a kitchenette with a small dining nook, and additional utility features to support daily operations. In the rear, you'll find twelve private parking spaces—an asset for both clients and tenants. A full basement adds generous storage or potential expansion space. Upstairs, a spacious two-bedroom residential apartment with a private entrance offers comfort and character. The step-down living room adds architectural interest, and the kitchen, updated within the last several years, provides functional style. The apartment also includes access to its own attic, providing additional storage or future potential. Currently rented, this unit generates immediate income along with the commercial space. Both the commercial and residential portions of the property are fully leased, delivering consistent cash flow from day one. With its prime central location, functional layout, and income-producing potential, this property is an outstanding investment in one of Cape May County's most desirable areas. Don't miss your chance to own this unique and flexible property. Schedule your private showing today and explore all that it has to offer.