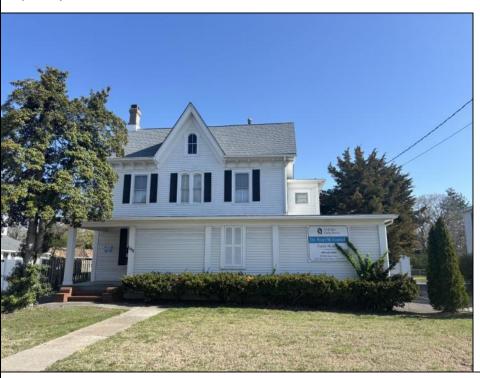

## **COMMENTS**

Located in the heart of Cape May Court House, this exceptional mixed-use property offers the perfect combination of established commercial space and a private residential apartment. Whether you\re an investor seeking reliable income or a professional in search of a work-live setup, this property presents a rare and valuable opportunity. The first floor is currently home to a well-established doctor's office. It features several exam rooms, a welcoming reception area, a comfortable waiting room, a kitchenette with a small dining nook, and additional utility features to support daily operations. In the rear, you'll find twelve private parking spaces—an asset for both clients and tenants. A full basement adds generous storage or potential expansion space. Upstairs, a spacious two-bedroom residential apartment with a private entrance offers comfort and character. The step-down living room adds architectural interest, and the kitchen, updated within the last several years, provides functional style. The apartment also includes access to its own attic, providing additional storage or future potential. Currently rented, this unit generates immediate income along with the commercial space. Both the commercial and residential portions of the property are fully leased, delivering consistent cash flow from day one. With its prime central location, functional layout, and income-producing potential, this property is an outstanding investment in one of Cape May County's most desirable areas. Don't miss your chance to own this unique and flexible property. Schedule your private showing today and explore all that it has to offer.