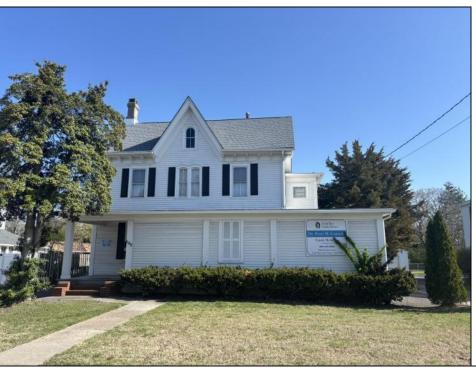

## **COMMENTS**

Located in the heart of Cape May Court House, this exceptional mixed-use property offers the perfect combination of established commercial space and a private residential apartment. Whether you\re an investor seeking reliable income or a professional in search of a work-live setup, this property presents a rare and valuable opportunity. The first floor is currently home to a well-established doctor's office. It features several exam rooms, a welcoming reception area, a comfortable waiting room, a kitchenette with a small dining nook, and additional utility features to support daily operations. In the rear, you'll find twelve private parking spaces—an asset for both clients and tenants. A full basement adds generous storage or potential expansion space. Upstairs, a spacious two-bedroom residential apartment with a private entrance offers comfort and character. The step-down living room adds architectural interest, and the kitchen, updated within the last several years, provides functional style. The apartment also includes access to its own attic, providing additional storage or future potential. Currently rented, this unit generates immediate income along with the commercial space. Both the commercial and residential portions of the property are fully leased, delivering consistent cash flow from day one. With its prime central location, functional layout, and income-producing potential, this property is an outstanding investment in one of Cape May County's most desirable areas. Don't miss your chance to own this unique and flexible property. Schedule your private showing today and explore all that it has to offer.