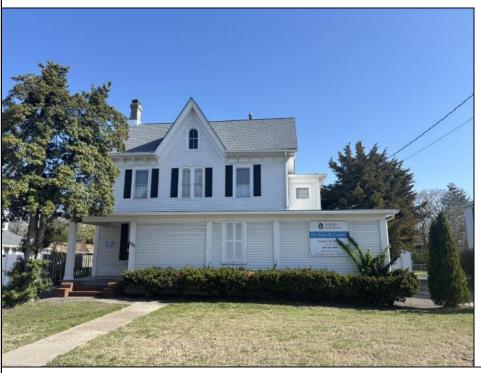

## **COMMENTS**

Located in the heart of Cape May Court House, this exceptional mixed-use property offers the perfect combination of established commercial space and a private residential apartment. Whether you\re an investor seeking reliable income or a professional in search of a work-live setup, this property presents a rare and valuable opportunity. The first floor is currently home to a well-established doctor's office. It features several exam rooms, a welcoming reception area, a comfortable waiting room, a kitchenette with a small dining nook, and additional utility features to support daily operations. In the rear, you'll find twelve private parking spaces—an asset for both clients and tenants. A full basement adds generous storage or potential expansion space. Upstairs, a spacious two-bedroom residential apartment with a private entrance offers comfort and character. The step-down living room adds architectural interest, and the kitchen, updated within the last several years, provides functional style. The apartment also includes access to its own attic, providing additional storage or future potential. Currently rented, this unit generates immediate income along with the commercial space. Both the commercial and residential portions of the property are fully leased, delivering consistent cash flow from day one. With its prime central location, functional layout, and income-producing potential, this property is an outstanding investment in one of Cape May County's most desirable areas. Don't miss your chance to own this unique and flexible property. Schedule your private showing today and explore all that it has to offer.