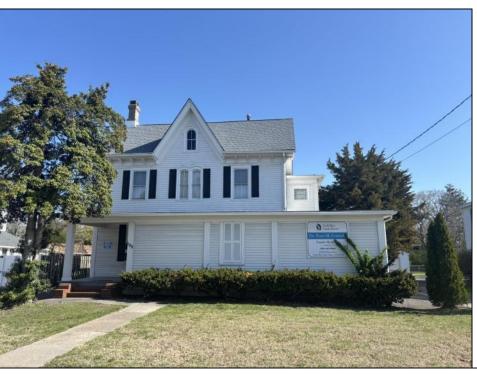

## **COMMENTS**

Located in the heart of Cape May Court House, this exceptional mixed-use property offers the perfect combination of established commercial space and a private residential apartment. Whether you\re an investor seeking reliable income or a professional in search of a work-live setup, this property presents a rare and valuable opportunity. The first floor is currently home to a well-established doctor's office. It features several exam rooms, a welcoming reception area, a comfortable waiting room, a kitchenette with a small dining nook, and additional utility features to support daily operations. In the rear, you'll find twelve private parking spaces—an asset for both clients and tenants. A full basement adds generous storage or potential expansion space. Upstairs, a spacious two-bedroom residential apartment with a private entrance offers comfort and character. The step-down living room adds architectural interest, and the kitchen, updated within the last several years, provides functional style. The apartment also includes access to its own attic, providing additional storage or future potential. Currently rented, this unit generates immediate income along with the commercial space. Both the commercial and residential portions of the property are fully leased, delivering consistent cash flow from day one. With its prime central location, functional layout, and income-producing potential, this property is an outstanding investment in one of Cape May County's most desirable areas. Don't miss your chance to own this unique and flexible property. Schedule your private showing today and explore all that it has to offer.