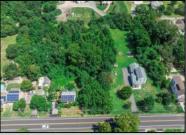

## **COMMENTS**

\*\*\*APPROVED BUILDABLE LOT\*\*\*Vacant Lot in Fishing Creek. Survey and LOI provided with an approved 50 foot wetlands buffer. All building permits and due diligence are the responsibility of the buyer. All DEP work has been completed and approved. Lot lines in photos are approximate. Both Sellers are Licensed NJ Real Estate Agents. There is a road opening moratorium on Fishing Creek Rd for the next 4 years. To the Sellers knowledge a buyer could apply to have the road opened and connected to sewer with additional requirements for repaving. This information should be confirmed with the Lower Township MUA.