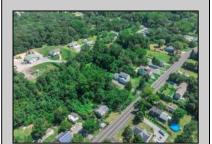

## **COMMENTS**

\*\*\*APPROVED BUILDABLE LOT\*\*\*Vacant Lot in Fishing Creek. Survey and LOI provided with an approved 50 foot wetlands buffer. All building permits and due diligence are the responsibility of the buyer. All DEP work has been completed and approved. Lot lines in photos are approximate. Both Sellers are Licensed NJ Real Estate Agents. There is a road opening moratorium on Fishing Creek Rd for the next 4 years. To the Sellers knowledge a buyer could apply to have the road opened and connected to sewer with additional requirements for repaving. This information should be confirmed with the Lower Township MUA.