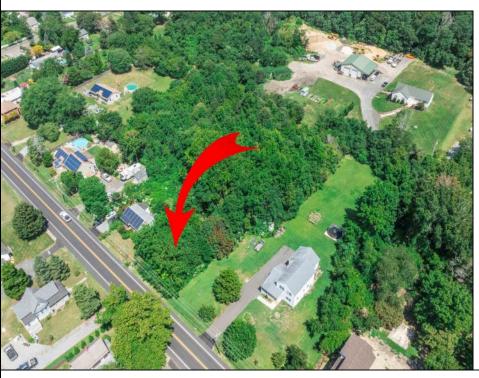

## **COMMENTS**

\*\*\*APPROVED BUILDABLE LOT\*\*\*Vacant Lot in Fishing Creek. Survey and LOI provided with an approved 50 foot wetlands buffer. All building permits and due diligence are the responsibility of the buyer. All DEP work has been completed and approved. Lot lines in photos are approximate. Both Sellers are Licensed NJ Real Estate Agents. There is a road opening moratorium on Fishing Creek Rd for the next 4 years. To the Sellers knowledge a buyer could apply to have the road opened and connected to sewer with additional requirements for repaving. This information should be confirmed with the Lower Township MUA.