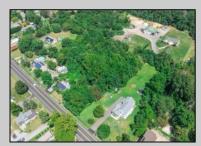

## **COMMENTS**

\*\*\*APPROVED BUILDABLE LOT\*\*\*Vacant Lot in Fishing Creek. Survey and LOI provided with an approved 50 foot wetlands buffer. All building permits and due diligence are the responsibility of the buyer. All DEP work has been completed and approved. Lot lines in photos are approximate. Both Sellers are Licensed NJ Real Estate Agents. There is a road opening moratorium on Fishing Creek Rd for the next 4 years. To the Sellers knowledge a buyer could apply to have the road opened and connected to sewer with additional requirements for repaving. This information should be confirmed with the Lower Township MUA.