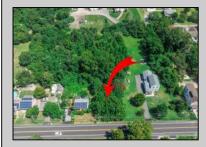

## **COMMENTS**

\*\*\*APPROVED BUILDABLE LOT\*\*\*Vacant Lot in Fishing Creek. Survey and LOI provided with an approved 50 foot wetlands buffer. All building permits and due diligence are the responsibility of the buyer. All DEP work has been completed and approved. Lot lines in photos are approximate. Both Sellers are Licensed NJ Real Estate Agents. There is a road opening moratorium on Fishing Creek Rd for the next 4 years. To the Sellers knowledge a buyer could apply to have the road opened and connected to sewer with additional requirements for repaving. This information should be confirmed with the Lower Township MUA.