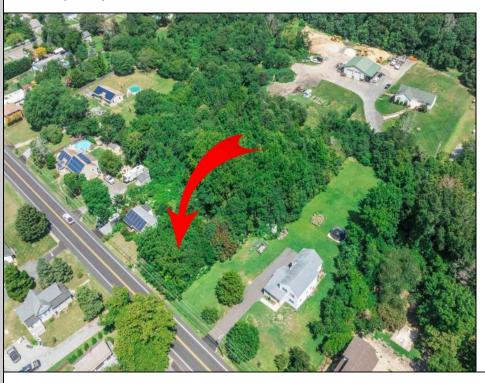

## **COMMENTS**

\*\*\*APPROVED BUILDABLE LOT\*\*\*Vacant Lot in Fishing Creek. Survey and LOI provided with an approved 50 foot wetlands buffer. All building permits and due diligence are the responsibility of the buyer. All DEP work has been completed and approved. Lot lines in photos are approximate. Both Sellers are Licensed NJ Real Estate Agents. There is a road opening moratorium on Fishing Creek Rd for the next 4 years. To the Sellers knowledge a buyer could apply to have the road opened and connected to sewer with additional requirements for repaving. This information should be confirmed with the Lower Township MUA.