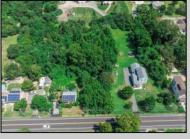

## **COMMENTS**

\*\*\*APPROVED BUILDABLE LOT\*\*\*Vacant Lot in Fishing Creek. Survey and LOI provided with an approved 50 foot wetlands buffer. All building permits and due diligence are the responsibility of the buyer. All DEP work has been completed and approved. Lot lines in photos are approximate. Both Sellers are Licensed NJ Real Estate Agents. There is a road opening moratorium on Fishing Creek Rd for the next 4 years. To the Sellers knowledge a buyer could apply to have the road opened and connected to sewer with additional requirements for repaving. This information should be confirmed with the Lower Township MUA.