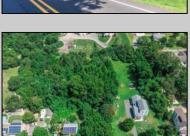

## **COMMENTS**

\*\*\*APPROVED BUILDABLE LOT\*\*\*Vacant Lot in Fishing Creek. Survey and LOI provided with an approved 50 foot wetlands buffer. All building permits and due diligence are the responsibility of the buyer. All DEP work has been completed and approved. Lot lines in photos are approximate. Both Sellers are Licensed NJ Real Estate Agents. There is a road opening moratorium on Fishing Creek Rd for the next 4 years. To the Sellers knowledge a buyer could apply to have the road opened and connected to sewer with additional requirements for repaving. This information should be confirmed with the Lower Township MUA.