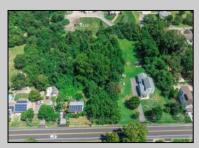

## COMMENTS

\*\*\*APPROVED BUILDABLE LOT\*\*\*Vacant Lot in Fishing Creek. Survey and LOI provided with an approved 50 foot wetlands buffer. All building permits and due diligence are the responsibility of the buyer. All DEP work has been completed and approved. Lot lines in photos are approximate. Both Sellers are Licensed NJ Real Estate Agents. There is a road opening moratorium on Fishing Creek Rd for the next 4 years. To the Sellers knowledge a buyer could apply to have the road opened and connected to sewer with additional requirements for repaving. This information should be confirmed with the Lower Township MUA.