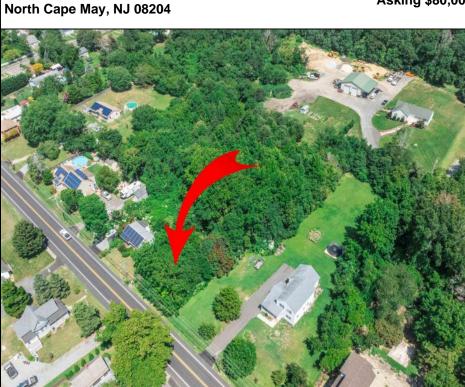

## COMMENTS

\*\*\*APPROVED BUILDABLE LOT\*\*\*Vacant Lot in Fishing Creek. Survey and LOI provided with an approved 50 foot wetlands buffer. All building permits and due diligence are the responsibility of the buyer. All DEP work has been completed and approved. Lot lines in photos are approximate. Both Sellers are Licensed NJ Real Estate Agents. There is a road opening moratorium on Fishing Creek Rd for the next 4 years. To the Sellers knowledge a buyer could apply to have the road opened and connected to sewer with additional requirements for repaving. This information should be confirmed with the Lower Township MUA.

## Asking \$80,000.00