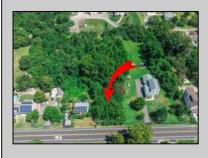

## COMMENTS

\*\*\*APPROVED BUILDABLE LOT\*\*\*Vacant Lot in Fishing Creek. Survey and LOI provided with an approved 50 foot wetlands buffer. All building permits and due diligence are the responsibility of the buyer. All DEP work has been completed and approved. Lot lines in photos are approximate. Both Sellers are Licensed NJ Real Estate Agents. There is a road opening moratorium on Fishing Creek Rd for the next 4 years. To the Sellers knowledge a buyer could apply to have the road opened and connected to sewer with additional requirements for repaving. This information should be confirmed with the Lower Township MUA.