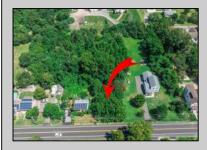

## **COMMENTS**

\*\*\*APPROVED BUILDABLE LOT\*\*\*Vacant Lot in Fishing Creek. Survey and LOI provided with an approved 50 foot wetlands buffer. All building permits and due diligence are the responsibility of the buyer. All DEP work has been completed and approved. Lot lines in photos are approximate. Both Sellers are Licensed NJ Real Estate Agents. There is a road opening moratorium on Fishing Creek Rd for the next 4 years. To the Sellers knowledge a buyer could apply to have the road opened and connected to sewer with additional requirements for repaving. This information should be confirmed with the Lower Township MUA.