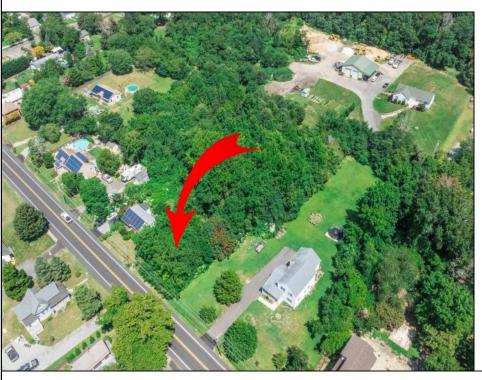

## **COMMENTS**

\*\*\*APPROVED BUILDABLE LOT\*\*\*Vacant Lot in Fishing Creek. Survey and LOI provided with an approved 50 foot wetlands buffer. All building permits and due diligence are the responsibility of the buyer. All DEP work has been completed and approved. Lot lines in photos are approximate. Both Sellers are Licensed NJ Real Estate Agents. There is a road opening moratorium on Fishing Creek Rd for the next 4 years. To the Sellers knowledge a buyer could apply to have the road opened and connected to sewer with additional requirements for repaving. This information should be confirmed with the Lower Township MUA.