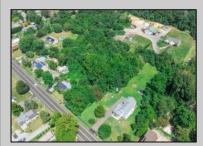

## **COMMENTS**

\*\*\*APPROVED BUILDABLE LOT\*\*\*Vacant Lot in Fishing Creek. Survey and LOI provided with an approved 50 foot wetlands buffer. All building permits and due diligence are the responsibility of the buyer. All DEP work has been completed and approved. Lot lines in photos are approximate. Both Sellers are Licensed NJ Real Estate Agents. There is a road opening moratorium on Fishing Creek Rd for the next 4 years. To the Sellers knowledge a buyer could apply to have the road opened and connected to sewer with additional requirements for repaving. This information should be confirmed with the Lower Township MUA.