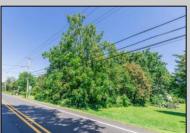

## **COMMENTS**

\*\*\*APPROVED BUILDABLE LOT\*\*\*Vacant Lot in Fishing Creek. Survey and LOI provided with an approved 50 foot wetlands buffer. All building permits and due diligence are the responsibility of the buyer. All DEP work has been completed and approved. Lot lines in photos are approximate. Both Sellers are Licensed NJ Real Estate Agents. There is a road opening moratorium on Fishing Creek Rd for the next 4 years. To the Sellers knowledge a buyer could apply to have the road opened and connected to sewer with additional requirements for repaving. This information should be confirmed with the Lower Township MUA.