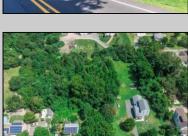

## **COMMENTS**

\*\*\*APPROVED BUILDABLE LOT\*\*\*Vacant Lot in Fishing Creek. Survey and LOI provided with an approved 50 foot wetlands buffer. All building permits and due diligence are the responsibility of the buyer. All DEP work has been completed and approved. Lot lines in photos are approximate. Both Sellers are Licensed NJ Real Estate Agents. There is a road opening moratorium on Fishing Creek Rd for the next 4 years. To the Sellers knowledge a buyer could apply to have the road opened and connected to sewer with additional requirements for repaving. This information should be confirmed with the Lower Township MUA.