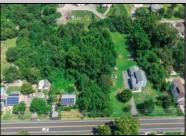

## **COMMENTS**

\*\*\*APPROVED BUILDABLE LOT\*\*\*Vacant Lot in Fishing Creek. Survey and LOI provided with an approved 50 foot wetlands buffer. All building permits and due diligence are the responsibility of the buyer. All DEP work has been completed and approved. Lot lines in photos are approximate. Both Sellers are Licensed NJ Real Estate Agents. There is a road opening moratorium on Fishing Creek Rd for the next 4 years. To the Sellers knowledge a buyer could apply to have the road opened and connected to sewer with additional requirements for repaving. This information should be confirmed with the Lower Township MUA.