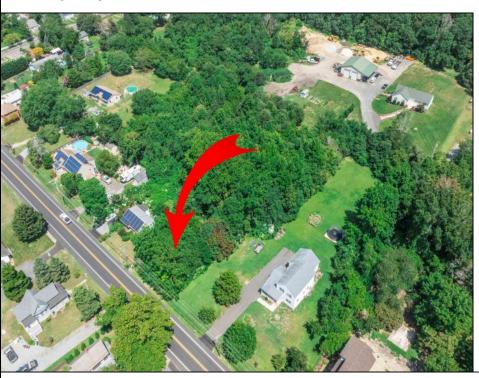

## **COMMENTS**

\*\*\*APPROVED BUILDABLE LOT\*\*\*Vacant Lot in Fishing Creek. Survey and LOI provided with an approved 50 foot wetlands buffer. All building permits and due diligence are the responsibility of the buyer. All DEP work has been completed and approved. Lot lines in photos are approximate. Both Sellers are Licensed NJ Real Estate Agents. There is a road opening moratorium on Fishing Creek Rd for the next 4 years. To the Sellers knowledge a buyer could apply to have the road opened and connected to sewer with additional requirements for repaving. This information should be confirmed with the Lower Township MUA.