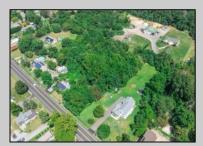

## **COMMENTS**

\*\*\*APPROVED BUILDABLE LOT\*\*\*Vacant Lot in Fishing Creek. Survey and LOI provided with an approved 50 foot wetlands buffer. All building permits and due diligence are the responsibility of the buyer. All DEP work has been completed and approved. Lot lines in photos are approximate. Both Sellers are Licensed NJ Real Estate Agents. There is a road opening moratorium on Fishing Creek Rd for the next 4 years. To the Sellers knowledge a buyer could apply to have the road opened and connected to sewer with additional requirements for repaving. This information should be confirmed with the Lower Township MUA.