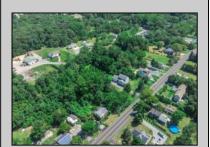

## **COMMENTS**

\*\*\*APPROVED BUILDABLE LOT\*\*\*Vacant Lot in Fishing Creek. Survey and LOI provided with an approved 50 foot wetlands buffer. All building permits and due diligence are the responsibility of the buyer. All DEP work has been completed and approved. Lot lines in photos are approximate. Both Sellers are Licensed NJ Real Estate Agents. There is a road opening moratorium on Fishing Creek Rd for the next 4 years. To the Sellers knowledge a buyer could apply to have the road opened and connected to sewer with additional requirements for repaving. This information should be confirmed with the Lower Township MUA.