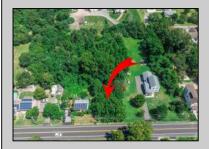

## **COMMENTS**

\*\*\*APPROVED BUILDABLE LOT\*\*\*Vacant Lot in Fishing Creek. Survey and LOI provided with an approved 50 foot wetlands buffer. All building permits and due diligence are the responsibility of the buyer. All DEP work has been completed and approved. Lot lines in photos are approximate. Both Sellers are Licensed NJ Real Estate Agents. There is a road opening moratorium on Fishing Creek Rd for the next 4 years. To the Sellers knowledge a buyer could apply to have the road opened and connected to sewer with additional requirements for repaving. This information should be confirmed with the Lower Township MUA.