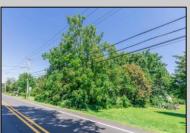

## **COMMENTS**

\*\*\*APPROVED BUILDABLE LOT\*\*\*Vacant Lot in Fishing Creek. Survey and LOI provided with an approved 50 foot wetlands buffer. All building permits and due diligence are the responsibility of the buyer. All DEP work has been completed and approved. Lot lines in photos are approximate. Both Sellers are Licensed NJ Real Estate Agents. There is a road opening moratorium on Fishing Creek Rd for the next 4 years. To the Sellers knowledge a buyer could apply to have the road opened and connected to sewer with additional requirements for repaving. This information should be confirmed with the Lower Township MUA.