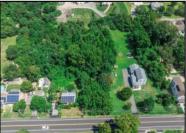

## **COMMENTS**

\*\*\*APPROVED BUILDABLE LOT\*\*\*Vacant Lot in Fishing Creek. Survey and LOI provided with an approved 50 foot wetlands buffer. All building permits and due diligence are the responsibility of the buyer. All DEP work has been completed and approved. Lot lines in photos are approximate. Both Sellers are Licensed NJ Real Estate Agents. There is a road opening moratorium on Fishing Creek Rd for the next 4 years. To the Sellers knowledge a buyer could apply to have the road opened and connected to sewer with additional requirements for repaving. This information should be confirmed with the Lower Township MUA.