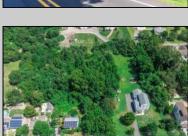

## **COMMENTS**

\*\*\*APPROVED BUILDABLE LOT\*\*\*Vacant Lot in Fishing Creek. Survey and LOI provided with an approved 50 foot wetlands buffer. All building permits and due diligence are the responsibility of the buyer. All DEP work has been completed and approved. Lot lines in photos are approximate. Both Sellers are Licensed NJ Real Estate Agents. There is a road opening moratorium on Fishing Creek Rd for the next 4 years. To the Sellers knowledge a buyer could apply to have the road opened and connected to sewer with additional requirements for repaving. This information should be confirmed with the Lower Township MUA.