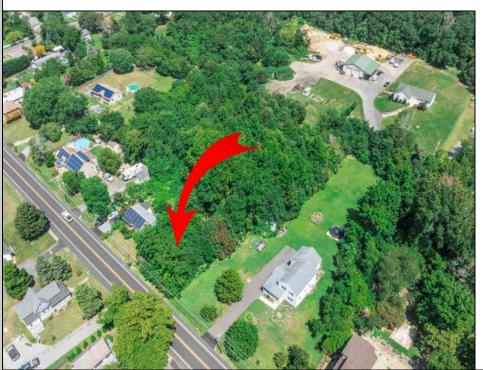

## **COMMENTS**

\*\*\*APPROVED BUILDABLE LOT\*\*\*Vacant Lot in Fishing Creek. Survey and LOI provided with an approved 50 foot wetlands buffer. All building permits and due diligence are the responsibility of the buyer. All DEP work has been completed and approved. Lot lines in photos are approximate. Both Sellers are Licensed NJ Real Estate Agents. There is a road opening moratorium on Fishing Creek Rd for the next 4 years. To the Sellers knowledge a buyer could apply to have the road opened and connected to sewer with additional requirements for repaving. This information should be confirmed with the Lower Township MUA.