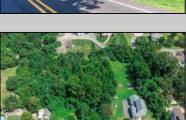

## **COMMENTS**

\*\*\*APPROVED BUILDABLE LOT\*\*\*Vacant Lot in Fishing Creek. Survey and LOI provided with an approved 50 foot wetlands buffer. All building permits and due diligence are the responsibility of the buyer. All DEP work has been completed and approved. Lot lines in photos are approximate. Both Sellers are Licensed NJ Real Estate Agents. There is a road opening moratorium on Fishing Creek Rd for the next 4 years. To the Sellers knowledge a buyer could apply to have the road opened and connected to sewer with additional requirements for repaving. This information should be confirmed with the Lower Township MUA.