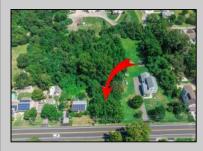

## **COMMENTS**

\*\*\*APPROVED BUILDABLE LOT\*\*\*Vacant Lot in Fishing Creek. Survey and LOI provided with an approved 50 foot wetlands buffer. All building permits and due diligence are the responsibility of the buyer. All DEP work has been completed and approved. Lot lines in photos are approximate. Both Sellers are Licensed NJ Real Estate Agents. There is a road opening moratorium on Fishing Creek Rd for the next 4 years. To the Sellers knowledge a buyer could apply to have the road opened and connected to sewer with additional requirements for repaving. This information should be confirmed with the Lower Township MUA.