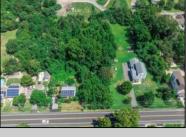

## **COMMENTS**

\*\*\*APPROVED BUILDABLE LOT\*\*\*Vacant Lot in Fishing Creek. Survey and LOI provided with an approved 50 foot wetlands buffer. All building permits and due diligence are the responsibility of the buyer. All DEP work has been completed and approved. Lot lines in photos are approximate. Both Sellers are Licensed NJ Real Estate Agents. There is a road opening moratorium on Fishing Creek Rd for the next 4 years. To the Sellers knowledge a buyer could apply to have the road opened and connected to sewer with additional requirements for repaving. This information should be confirmed with the Lower Township MUA.