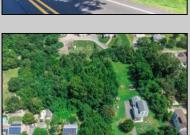

## **COMMENTS**

\*\*\*APPROVED BUILDABLE LOT\*\*\*Vacant Lot in Fishing Creek. Survey and LOI provided with an approved 50 foot wetlands buffer. All building permits and due diligence are the responsibility of the buyer. All DEP work has been completed and approved. Lot lines in photos are approximate. Both Sellers are Licensed NJ Real Estate Agents. There is a road opening moratorium on Fishing Creek Rd for the next 4 years. To the Sellers knowledge a buyer could apply to have the road opened and connected to sewer with additional requirements for repaving. This information should be confirmed with the Lower Township MUA.