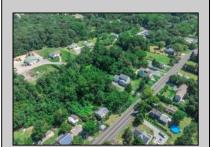

## **COMMENTS**

\*\*\*APPROVED BUILDABLE LOT\*\*\*Vacant Lot in Fishing Creek. Survey and LOI provided with an approved 50 foot wetlands buffer. All building permits and due diligence are the responsibility of the buyer. All DEP work has been completed and approved. Lot lines in photos are approximate. Both Sellers are Licensed NJ Real Estate Agents. There is a road opening moratorium on Fishing Creek Rd for the next 4 years. To the Sellers knowledge a buyer could apply to have the road opened and connected to sewer with additional requirements for repaving. This information should be confirmed with the Lower Township MUA.