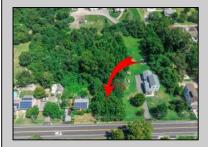

## **COMMENTS**

\*\*\*APPROVED BUILDABLE LOT\*\*\*Vacant Lot in Fishing Creek. Survey and LOI provided with an approved 50 foot wetlands buffer. All building permits and due diligence are the responsibility of the buyer. All DEP work has been completed and approved. Lot lines in photos are approximate. Both Sellers are Licensed NJ Real Estate Agents. There is a road opening moratorium on Fishing Creek Rd for the next 4 years. To the Sellers knowledge a buyer could apply to have the road opened and connected to sewer with additional requirements for repaving. This information should be confirmed with the Lower Township MUA.