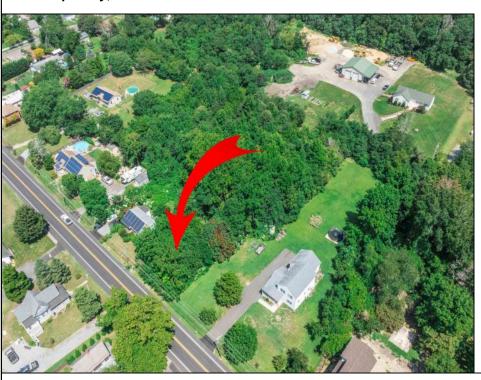

## **COMMENTS**

\*\*\*APPROVED BUILDABLE LOT\*\*\*Vacant Lot in Fishing Creek. Survey and LOI provided with an approved 50 foot wetlands buffer. All building permits and due diligence are the responsibility of the buyer. All DEP work has been completed and approved. Lot lines in photos are approximate. Both Sellers are Licensed NJ Real Estate Agents. There is a road opening moratorium on Fishing Creek Rd for the next 4 years. To the Sellers knowledge a buyer could apply to have the road opened and connected to sewer with additional requirements for repaving. This information should be confirmed with the Lower Township MUA.