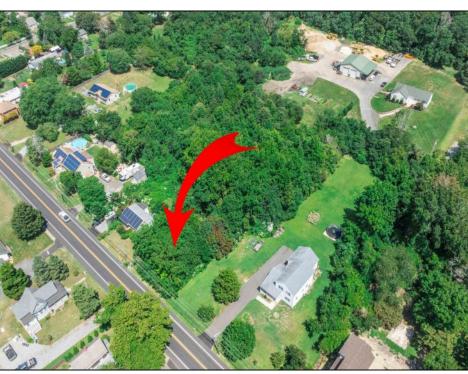

## COMMENTS

\*\*\*APPROVED BUILDABLE LOT\*\*\*Vacant Lot in Fishing Creek. Survey and LOI provided with an approved 50 foot wetlands buffer. All building permits and due diligence are the responsibility of the buyer. All DEP work has been completed and approved. Lot lines in photos are approximate. Both Sellers are Licensed NJ Real Estate Agents. There is a road opening moratorium on Fishing Creek Rd for the next 4 years. To the Sellers knowledge a buyer could apply to have the road opened and connected to sewer with additional requirements for repaving. This information should be confirmed with the Lower Township MUA.