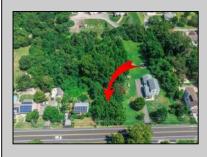

## COMMENTS

\*\*\*APPROVED BUILDABLE LOT\*\*\*Vacant Lot in Fishing Creek. Survey and LOI provided with an approved 50 foot wetlands buffer. All building permits and due diligence are the responsibility of the buyer. All DEP work has been completed and approved. Lot lines in photos are approximate. Both Sellers are Licensed NJ Real Estate Agents. There is a road opening moratorium on Fishing Creek Rd for the next 4 years. To the Sellers knowledge a buyer could apply to have the road opened and connected to sewer with additional requirements for repaving. This information should be confirmed with the Lower Township MUA.