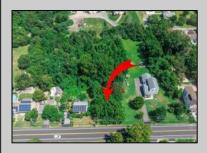

## **COMMENTS**

\*\*\*APPROVED BUILDABLE LOT\*\*\*Vacant Lot in Fishing Creek. Survey and LOI provided with an approved 50 foot wetlands buffer. All building permits and due diligence are the responsibility of the buyer. All DEP work has been completed and approved. Lot lines in photos are approximate. Both Sellers are Licensed NJ Real Estate Agents. There is a road opening moratorium on Fishing Creek Rd for the next 4 years. To the Sellers knowledge a buyer could apply to have the road opened and connected to sewer with additional requirements for repaving. This information should be confirmed with the Lower Township MUA.