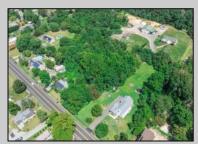

## **COMMENTS**

\*\*\*APPROVED BUILDABLE LOT\*\*\*Vacant Lot in Fishing Creek. Survey and LOI provided with an approved 50 foot wetlands buffer. All building permits and due diligence are the responsibility of the buyer. All DEP work has been completed and approved. Lot lines in photos are approximate. Both Sellers are Licensed NJ Real Estate Agents. There is a road opening moratorium on Fishing Creek Rd for the next 4 years. To the Sellers knowledge a buyer could apply to have the road opened and connected to sewer with additional requirements for repaving. This information should be confirmed with the Lower Township MUA.