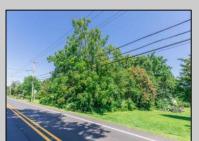

## **COMMENTS**

\*\*\*APPROVED BUILDABLE LOT\*\*\*Vacant Lot in Fishing Creek. Survey and LOI provided with an approved 50 foot wetlands buffer. All building permits and due diligence are the responsibility of the buyer. All DEP work has been completed and approved. Lot lines in photos are approximate. Both Sellers are Licensed NJ Real Estate Agents. There is a road opening moratorium on Fishing Creek Rd for the next 4 years. To the Sellers knowledge a buyer could apply to have the road opened and connected to sewer with additional requirements for repaving. This information should be confirmed with the Lower Township MUA.