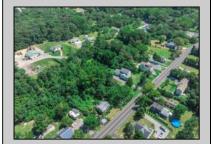

## **COMMENTS**

\*\*\*APPROVED BUILDABLE LOT\*\*\*Vacant Lot in Fishing Creek. Survey and LOI provided with an approved 50 foot wetlands buffer. All building permits and due diligence are the responsibility of the buyer. All DEP work has been completed and approved. Lot lines in photos are approximate. Both Sellers are Licensed NJ Real Estate Agents. There is a road opening moratorium on Fishing Creek Rd for the next 4 years. To the Sellers knowledge a buyer could apply to have the road opened and connected to sewer with additional requirements for repaving. This information should be confirmed with the Lower Township MUA.