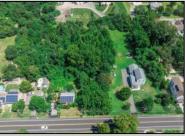

## **COMMENTS**

\*\*\*APPROVED BUILDABLE LOT\*\*\*Vacant Lot in Fishing Creek. Survey and LOI provided with an approved 50 foot wetlands buffer. All building permits and due diligence are the responsibility of the buyer. All DEP work has been completed and approved. Lot lines in photos are approximate. Both Sellers are Licensed NJ Real Estate Agents. There is a road opening moratorium on Fishing Creek Rd for the next 4 years. To the Sellers knowledge a buyer could apply to have the road opened and connected to sewer with additional requirements for repaving. This information should be confirmed with the Lower Township MUA.