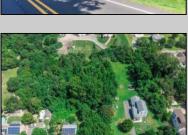

## **COMMENTS**

\*\*\*APPROVED BUILDABLE LOT\*\*\*Vacant Lot in Fishing Creek. Survey and LOI provided with an approved 50 foot wetlands buffer. All building permits and due diligence are the responsibility of the buyer. All DEP work has been completed and approved. Lot lines in photos are approximate. Both Sellers are Licensed NJ Real Estate Agents. There is a road opening moratorium on Fishing Creek Rd for the next 4 years. To the Sellers knowledge a buyer could apply to have the road opened and connected to sewer with additional requirements for repaving. This information should be confirmed with the Lower Township MUA.