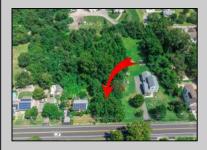

## **COMMENTS**

\*\*\*APPROVED BUILDABLE LOT\*\*\*Vacant Lot in Fishing Creek. Survey and LOI provided with an approved 50 foot wetlands buffer. All building permits and due diligence are the responsibility of the buyer. All DEP work has been completed and approved. Lot lines in photos are approximate. Both Sellers are Licensed NJ Real Estate Agents. There is a road opening moratorium on Fishing Creek Rd for the next 4 years. To the Sellers knowledge a buyer could apply to have the road opened and connected to sewer with additional requirements for repaving. This information should be confirmed with the Lower Township MUA.