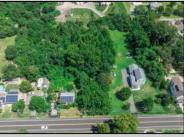

## **COMMENTS**

\*\*\*APPROVED BUILDABLE LOT\*\*\*Vacant Lot in Fishing Creek. Survey and LOI provided with an approved 50 foot wetlands buffer. All building permits and due diligence are the responsibility of the buyer. All DEP work has been completed and approved. Lot lines in photos are approximate. Both Sellers are Licensed NJ Real Estate Agents. There is a road opening moratorium on Fishing Creek Rd for the next 4 years. To the Sellers knowledge a buyer could apply to have the road opened and connected to sewer with additional requirements for repaving. This information should be confirmed with the Lower Township MUA.