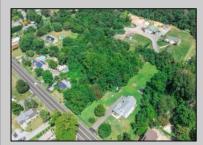

## **COMMENTS**

\*\*\*APPROVED BUILDABLE LOT\*\*\*Vacant Lot in Fishing Creek. Survey and LOI provided with an approved 50 foot wetlands buffer. All building permits and due diligence are the responsibility of the buyer. All DEP work has been completed and approved. Lot lines in photos are approximate. Both Sellers are Licensed NJ Real Estate Agents. There is a road opening moratorium on Fishing Creek Rd for the next 4 years. To the Sellers knowledge a buyer could apply to have the road opened and connected to sewer with additional requirements for repaving. This information should be confirmed with the Lower Township MUA.