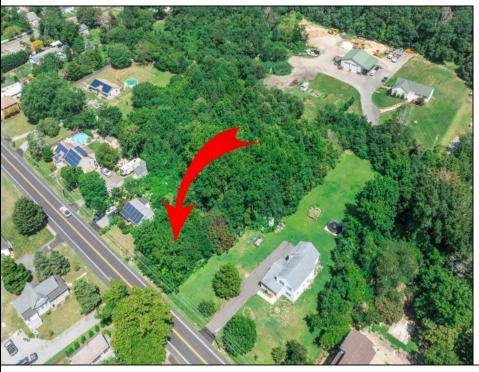

## **COMMENTS**

\*\*\*APPROVED BUILDABLE LOT\*\*\*Vacant Lot in Fishing Creek. Survey and LOI provided with an approved 50 foot wetlands buffer. All building permits and due diligence are the responsibility of the buyer. All DEP work has been completed and approved. Lot lines in photos are approximate. Both Sellers are Licensed NJ Real Estate Agents. There is a road opening moratorium on Fishing Creek Rd for the next 4 years. To the Sellers knowledge a buyer could apply to have the road opened and connected to sewer with additional requirements for repaving. This information should be confirmed with the Lower Township MUA.