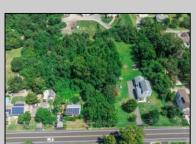

## **COMMENTS**

\*\*\*APPROVED BUILDABLE LOT\*\*\*Vacant Lot in Fishing Creek. Survey and LOI provided with an approved 50 foot wetlands buffer. All building permits and due diligence are the responsibility of the buyer. All DEP work has been completed and approved. Lot lines in photos are approximate. Both Sellers are Licensed NJ Real Estate Agents. There is a road opening moratorium on Fishing Creek Rd for the next 4 years. To the Sellers knowledge a buyer could apply to have the road opened and connected to sewer with additional requirements for repaving. This information should be confirmed with the Lower Township MUA.