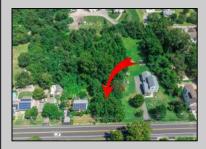

## **COMMENTS**

\*\*\*APPROVED BUILDABLE LOT\*\*\*Vacant Lot in Fishing Creek. Survey and LOI provided with an approved 50 foot wetlands buffer. All building permits and due diligence are the responsibility of the buyer. All DEP work has been completed and approved. Lot lines in photos are approximate. Both Sellers are Licensed NJ Real Estate Agents. There is a road opening moratorium on Fishing Creek Rd for the next 4 years. To the Sellers knowledge a buyer could apply to have the road opened and connected to sewer with additional requirements for repaving. This information should be confirmed with the Lower Township MUA.