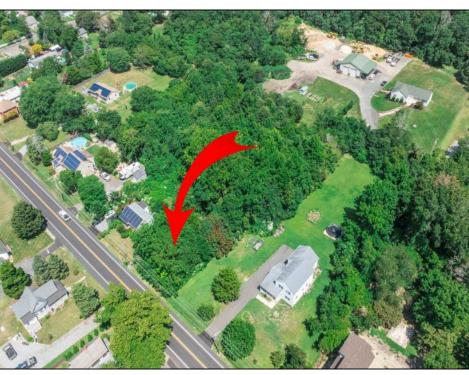

## COMMENTS

\*\*\*APPROVED BUILDABLE LOT\*\*\*Vacant Lot in Fishing Creek. Survey and LOI provided with an approved 50 foot wetlands buffer. All building permits and due diligence are the responsibility of the buyer. All DEP work has been completed and approved. Lot lines in photos are approximate. Both Sellers are Licensed NJ Real Estate Agents. There is a road opening moratorium on Fishing Creek Rd for the next 4 years. To the Sellers knowledge a buyer could apply to have the road opened and connected to sewer with additional requirements for repaving. This information should be confirmed with the Lower Township MUA.