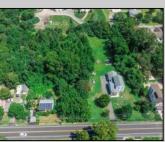

## **COMMENTS**

\*\*\*APPROVED BUILDABLE LOT\*\*\*Vacant Lot in Fishing Creek. Survey and LOI provided with an approved 50 foot wetlands buffer. All building permits and due diligence are the responsibility of the buyer. All DEP work has been completed and approved. Lot lines in photos are approximate. Both Sellers are Licensed NJ Real Estate Agents. There is a road opening moratorium on Fishing Creek Rd for the next 4 years. To the Sellers knowledge a buyer could apply to have the road opened and connected to sewer with additional requirements for repaving. This information should be confirmed with the Lower Township MUA.