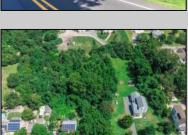

## **COMMENTS**

\*\*\*APPROVED BUILDABLE LOT\*\*\*Vacant Lot in Fishing Creek. Survey and LOI provided with an approved 50 foot wetlands buffer. All building permits and due diligence are the responsibility of the buyer. All DEP work has been completed and approved. Lot lines in photos are approximate. Both Sellers are Licensed NJ Real Estate Agents. There is a road opening moratorium on Fishing Creek Rd for the next 4 years. To the Sellers knowledge a buyer could apply to have the road opened and connected to sewer with additional requirements for repaving. This information should be confirmed with the Lower Township MUA.