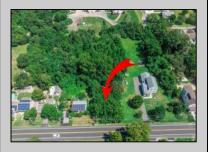

## **COMMENTS**

\*\*\*APPROVED BUILDABLE LOT\*\*\*Vacant Lot in Fishing Creek. Survey and LOI provided with an approved 50 foot wetlands buffer. All building permits and due diligence are the responsibility of the buyer. All DEP work has been completed and approved. Lot lines in photos are approximate. Both Sellers are Licensed NJ Real Estate Agents. There is a road opening moratorium on Fishing Creek Rd for the next 4 years. To the Sellers knowledge a buyer could apply to have the road opened and connected to sewer with additional requirements for repaving. This information should be confirmed with the Lower Township MUA.