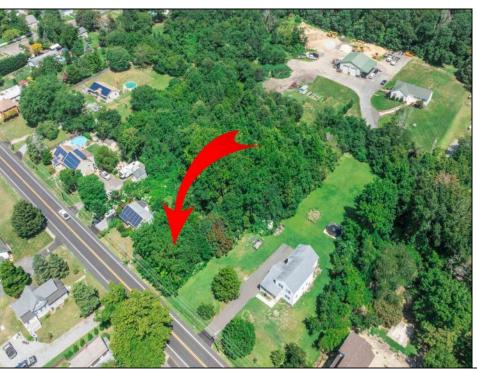

## **COMMENTS**

\*\*\*APPROVED BUILDABLE LOT\*\*\*Vacant Lot in Fishing Creek. Survey and LOI provided with an approved 50 foot wetlands buffer. All building permits and due diligence are the responsibility of the buyer. All DEP work has been completed and approved. Lot lines in photos are approximate. Both Sellers are Licensed NJ Real Estate Agents. There is a road opening moratorium on Fishing Creek Rd for the next 4 years. To the Sellers knowledge a buyer could apply to have the road opened and connected to sewer with additional requirements for repaving. This information should be confirmed with the Lower Township MUA.