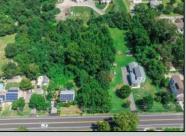

## **COMMENTS**

\*\*\*APPROVED BUILDABLE LOT\*\*\*Vacant Lot in Fishing Creek. Survey and LOI provided with an approved 50 foot wetlands buffer. All building permits and due diligence are the responsibility of the buyer. All DEP work has been completed and approved. Lot lines in photos are approximate. Both Sellers are Licensed NJ Real Estate Agents. There is a road opening moratorium on Fishing Creek Rd for the next 4 years. To the Sellers knowledge a buyer could apply to have the road opened and connected to sewer with additional requirements for repaving. This information should be confirmed with the Lower Township MUA.