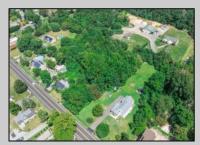

## **COMMENTS**

\*\*\*APPROVED BUILDABLE LOT\*\*\*Vacant Lot in Fishing Creek. Survey and LOI provided with an approved 50 foot wetlands buffer. All building permits and due diligence are the responsibility of the buyer. All DEP work has been completed and approved. Lot lines in photos are approximate. Both Sellers are Licensed NJ Real Estate Agents. There is a road opening moratorium on Fishing Creek Rd for the next 4 years. To the Sellers knowledge a buyer could apply to have the road opened and connected to sewer with additional requirements for repaving. This information should be confirmed with the Lower Township MUA.