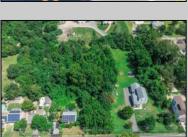

## **COMMENTS**

\*\*\*APPROVED BUILDABLE LOT\*\*\*Vacant Lot in Fishing Creek. Survey and LOI provided with an approved 50 foot wetlands buffer. All building permits and due diligence are the responsibility of the buyer. All DEP work has been completed and approved. Lot lines in photos are approximate. Both Sellers are Licensed NJ Real Estate Agents. There is a road opening moratorium on Fishing Creek Rd for the next 4 years. To the Sellers knowledge a buyer could apply to have the road opened and connected to sewer with additional requirements for repaving. This information should be confirmed with the Lower Township MUA.