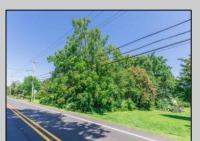

## **COMMENTS**

\*\*\*APPROVED BUILDABLE LOT\*\*\*Vacant Lot in Fishing Creek. Survey and LOI provided with an approved 50 foot wetlands buffer. All building permits and due diligence are the responsibility of the buyer. All DEP work has been completed and approved. Lot lines in photos are approximate. Both Sellers are Licensed NJ Real Estate Agents. There is a road opening moratorium on Fishing Creek Rd for the next 4 years. To the Sellers knowledge a buyer could apply to have the road opened and connected to sewer with additional requirements for repaving. This information should be confirmed with the Lower Township MUA.