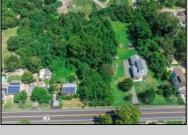

## **COMMENTS**

\*\*\*APPROVED BUILDABLE LOT\*\*\*Vacant Lot in Fishing Creek. Survey and LOI provided with an approved 50 foot wetlands buffer. All building permits and due diligence are the responsibility of the buyer. All DEP work has been completed and approved. Lot lines in photos are approximate. Both Sellers are Licensed NJ Real Estate Agents. There is a road opening moratorium on Fishing Creek Rd for the next 4 years. To the Sellers knowledge a buyer could apply to have the road opened and connected to sewer with additional requirements for repaving. This information should be confirmed with the Lower Township MUA.