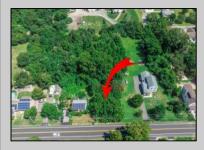

## **COMMENTS**

\*\*\*APPROVED BUILDABLE LOT\*\*\*Vacant Lot in Fishing Creek. Survey and LOI provided with an approved 50 foot wetlands buffer. All building permits and due diligence are the responsibility of the buyer. All DEP work has been completed and approved. Lot lines in photos are approximate. Both Sellers are Licensed NJ Real Estate Agents. There is a road opening moratorium on Fishing Creek Rd for the next 4 years. To the Sellers knowledge a buyer could apply to have the road opened and connected to sewer with additional requirements for repaving. This information should be confirmed with the Lower Township MUA.