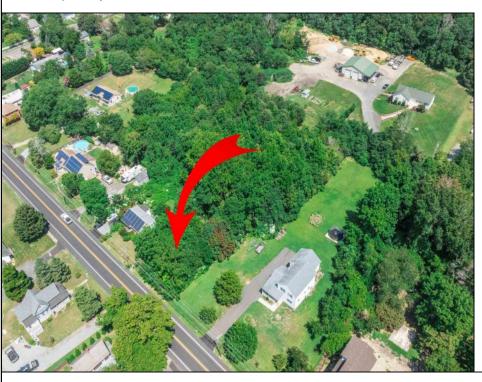

## **COMMENTS**

\*\*\*APPROVED BUILDABLE LOT\*\*\*Vacant Lot in Fishing Creek. Survey and LOI provided with an approved 50 foot wetlands buffer. All building permits and due diligence are the responsibility of the buyer. All DEP work has been completed and approved. Lot lines in photos are approximate. Both Sellers are Licensed NJ Real Estate Agents. There is a road opening moratorium on Fishing Creek Rd for the next 4 years. To the Sellers knowledge a buyer could apply to have the road opened and connected to sewer with additional requirements for repaving. This information should be confirmed with the Lower Township MUA.