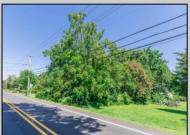

## **COMMENTS**

\*\*\*APPROVED BUILDABLE LOT\*\*\*Vacant Lot in Fishing Creek. Survey and LOI provided with an approved 50 foot wetlands buffer. All building permits and due diligence are the responsibility of the buyer. All DEP work has been completed and approved. Lot lines in photos are approximate. Both Sellers are Licensed NJ Real Estate Agents. There is a road opening moratorium on Fishing Creek Rd for the next 4 years. To the Sellers knowledge a buyer could apply to have the road opened and connected to sewer with additional requirements for repaving. This information should be confirmed with the Lower Township MUA.