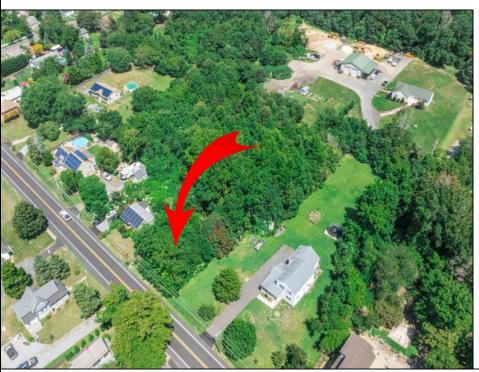

## **COMMENTS**

\*\*\*APPROVED BUILDABLE LOT\*\*\*Vacant Lot in Fishing Creek. Survey and LOI provided with an approved 50 foot wetlands buffer. All building permits and due diligence are the responsibility of the buyer. All DEP work has been completed and approved. Lot lines in photos are approximate. Both Sellers are Licensed NJ Real Estate Agents. There is a road opening moratorium on Fishing Creek Rd for the next 4 years. To the Sellers knowledge a buyer could apply to have the road opened and connected to sewer with additional requirements for repaving. This information should be confirmed with the Lower Township MUA.