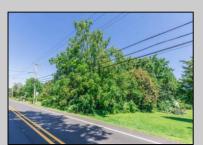

## **COMMENTS**

\*\*\*APPROVED BUILDABLE LOT\*\*\*Vacant Lot in Fishing Creek. Survey and LOI provided with an approved 50 foot wetlands buffer. All building permits and due diligence are the responsibility of the buyer. All DEP work has been completed and approved. Lot lines in photos are approximate. Both Sellers are Licensed NJ Real Estate Agents. There is a road opening moratorium on Fishing Creek Rd for the next 4 years. To the Sellers knowledge a buyer could apply to have the road opened and connected to sewer with additional requirements for repaving. This information should be confirmed with the Lower Township MUA.