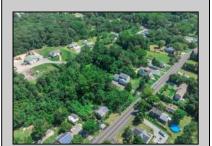

## **COMMENTS**

\*\*\*APPROVED BUILDABLE LOT\*\*\*Vacant Lot in Fishing Creek. Survey and LOI provided with an approved 50 foot wetlands buffer. All building permits and due diligence are the responsibility of the buyer. All DEP work has been completed and approved. Lot lines in photos are approximate. Both Sellers are Licensed NJ Real Estate Agents. There is a road opening moratorium on Fishing Creek Rd for the next 4 years. To the Sellers knowledge a buyer could apply to have the road opened and connected to sewer with additional requirements for repaving. This information should be confirmed with the Lower Township MUA.