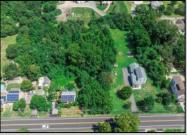

## **COMMENTS**

\*\*\*APPROVED BUILDABLE LOT\*\*\*Vacant Lot in Fishing Creek. Survey and LOI provided with an approved 50 foot wetlands buffer. All building permits and due diligence are the responsibility of the buyer. All DEP work has been completed and approved. Lot lines in photos are approximate. Both Sellers are Licensed NJ Real Estate Agents. There is a road opening moratorium on Fishing Creek Rd for the next 4 years. To the Sellers knowledge a buyer could apply to have the road opened and connected to sewer with additional requirements for repaving. This information should be confirmed with the Lower Township MUA.