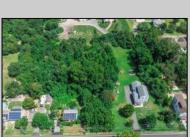

## **COMMENTS**

\*\*\*APPROVED BUILDABLE LOT\*\*\*Vacant Lot in Fishing Creek. Survey and LOI provided with an approved 50 foot wetlands buffer. All building permits and due diligence are the responsibility of the buyer. All DEP work has been completed and approved. Lot lines in photos are approximate. Both Sellers are Licensed NJ Real Estate Agents. There is a road opening moratorium on Fishing Creek Rd for the next 4 years. To the Sellers knowledge a buyer could apply to have the road opened and connected to sewer with additional requirements for repaving. This information should be confirmed with the Lower Township MUA.