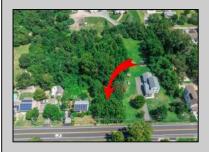

## **COMMENTS**

\*\*\*APPROVED BUILDABLE LOT\*\*\*Vacant Lot in Fishing Creek. Survey and LOI provided with an approved 50 foot wetlands buffer. All building permits and due diligence are the responsibility of the buyer. All DEP work has been completed and approved. Lot lines in photos are approximate. Both Sellers are Licensed NJ Real Estate Agents. There is a road opening moratorium on Fishing Creek Rd for the next 4 years. To the Sellers knowledge a buyer could apply to have the road opened and connected to sewer with additional requirements for repaving. This information should be confirmed with the Lower Township MUA.