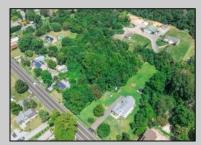

## **COMMENTS**

\*\*\*APPROVED BUILDABLE LOT\*\*\*Vacant Lot in Fishing Creek. Survey and LOI provided with an approved 50 foot wetlands buffer. All building permits and due diligence are the responsibility of the buyer. All DEP work has been completed and approved. Lot lines in photos are approximate. Both Sellers are Licensed NJ Real Estate Agents. There is a road opening moratorium on Fishing Creek Rd for the next 4 years. To the Sellers knowledge a buyer could apply to have the road opened and connected to sewer with additional requirements for repaving. This information should be confirmed with the Lower Township MUA.