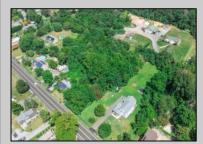

## **COMMENTS**

\*\*\*APPROVED BUILDABLE LOT\*\*\*Vacant Lot in Fishing Creek. Survey and LOI provided with an approved 50 foot wetlands buffer. All building permits and due diligence are the responsibility of the buyer. All DEP work has been completed and approved. Lot lines in photos are approximate. Both Sellers are Licensed NJ Real Estate Agents. There is a road opening moratorium on Fishing Creek Rd for the next 4 years. To the Sellers knowledge a buyer could apply to have the road opened and connected to sewer with additional requirements for repaving. This information should be confirmed with the Lower Township MUA.