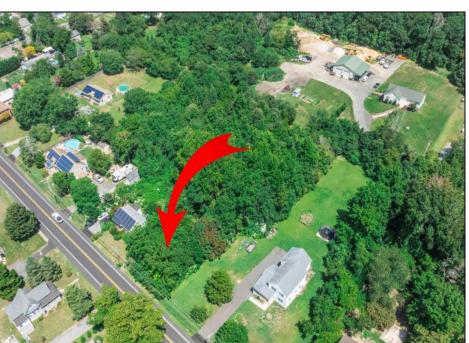

## **COMMENTS**

\*\*\*APPROVED BUILDABLE LOT\*\*\*Vacant Lot in Fishing Creek. Survey and LOI provided with an approved 50 foot wetlands buffer. All building permits and due diligence are the responsibility of the buyer. All DEP work has been completed and approved. Lot lines in photos are approximate. Both Sellers are Licensed NJ Real Estate Agents. There is a road opening moratorium on Fishing Creek Rd for the next 4 years. To the Sellers knowledge a buyer could apply to have the road opened and connected to sewer with additional requirements for repaving. This information should be confirmed with the Lower Township MUA.