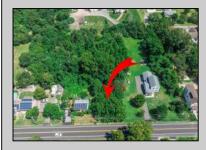

## **COMMENTS**

\*\*\*APPROVED BUILDABLE LOT\*\*\*Vacant Lot in Fishing Creek. Survey and LOI provided with an approved 50 foot wetlands buffer. All building permits and due diligence are the responsibility of the buyer. All DEP work has been completed and approved. Lot lines in photos are approximate. Both Sellers are Licensed NJ Real Estate Agents. There is a road opening moratorium on Fishing Creek Rd for the next 4 years. To the Sellers knowledge a buyer could apply to have the road opened and connected to sewer with additional requirements for repaving. This information should be confirmed with the Lower Township MUA.