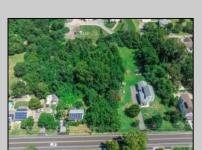

## **COMMENTS**

\*\*\*APPROVED BUILDABLE LOT\*\*\*Vacant Lot in Fishing Creek. Survey and LOI provided with an approved 50 foot wetlands buffer. All building permits and due diligence are the responsibility of the buyer. All DEP work has been completed and approved. Lot lines in photos are approximate. Both Sellers are Licensed NJ Real Estate Agents. There is a road opening moratorium on Fishing Creek Rd for the next 4 years. To the Sellers knowledge a buyer could apply to have the road opened and connected to sewer with additional requirements for repaving. This information should be confirmed with the Lower Township MUA.