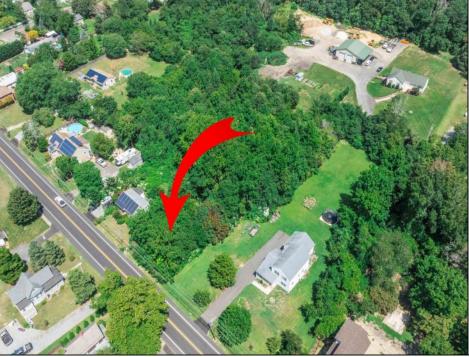

Berger Realty, Inc. 3160 Asbury Avenue Ocean City, NJ 08226 1-877-237-4371 / 609-399-0076 info@bergerrealty.com

info@bergerrealty

Asking \$80,000.00

\*\*\*APPROVED BUILDABLE LOT\*\*\*Vacant Lot in Fishing Creek. Survey and LOI provided with an approved 50 foot wetlands buffer. All building permits and due diligence are the responsibility of the buyer. All DEP work has been completed and approved. Lot lines in photos are approximate. Both Sellers are Licensed NJ Real Estate Agents. There is a road opening moratorium on Fishing Creek Rd for the next 4 years. To the Sellers knowledge a buyer could apply to have the road opened and connected to sewer with additional requirements for repaving. This information should be confirmed with the Lower Township MUA. **PROPERTY DETAILS** 