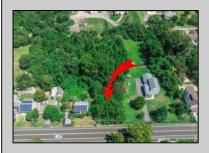

## **COMMENTS**

\*\*\*APPROVED BUILDABLE LOT\*\*\*Vacant Lot in Fishing Creek. Survey and LOI provided with an approved 50 foot wetlands buffer. All building permits and due diligence are the responsibility of the buyer. All DEP work has been completed and approved. Lot lines in photos are approximate. Both Sellers are Licensed NJ Real Estate Agents. There is a road opening moratorium on Fishing Creek Rd for the next 4 years. To the Sellers knowledge a buyer could apply to have the road opened and connected to sewer with additional requirements for repaving. This information should be confirmed with the Lower Township MUA.