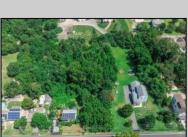

## **COMMENTS**

\*\*\*APPROVED BUILDABLE LOT\*\*\*Vacant Lot in Fishing Creek. Survey and LOI provided with an approved 50 foot wetlands buffer. All building permits and due diligence are the responsibility of the buyer. All DEP work has been completed and approved. Lot lines in photos are approximate. Both Sellers are Licensed NJ Real Estate Agents. There is a road opening moratorium on Fishing Creek Rd for the next 4 years. To the Sellers knowledge a buyer could apply to have the road opened and connected to sewer with additional requirements for repaving. This information should be confirmed with the Lower Township MUA.