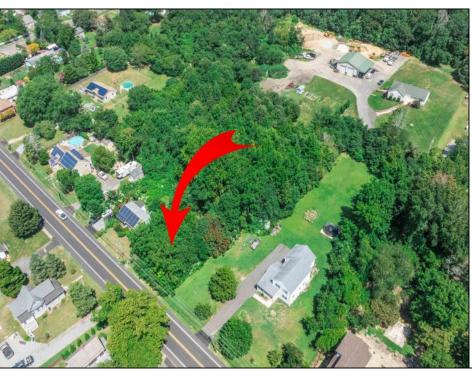

## **COMMENTS**

\*\*\*APPROVED BUILDABLE LOT\*\*\*Vacant Lot in Fishing Creek. Survey and LOI provided with an approved 50 foot wetlands buffer. All building permits and due diligence are the responsibility of the buyer. All DEP work has been completed and approved. Lot lines in photos are approximate. Both Sellers are Licensed NJ Real Estate Agents. There is a road opening moratorium on Fishing Creek Rd for the next 4 years. To the Sellers knowledge a buyer could apply to have the road opened and connected to sewer with additional requirements for repaving. This information should be confirmed with the Lower Township MUA.