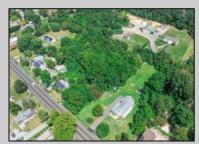

## **COMMENTS**

\*\*\*APPROVED BUILDABLE LOT\*\*\*Vacant Lot in Fishing Creek. Survey and LOI provided with an approved 50 foot wetlands buffer. All building permits and due diligence are the responsibility of the buyer. All DEP work has been completed and approved. Lot lines in photos are approximate. Both Sellers are Licensed NJ Real Estate Agents. There is a road opening moratorium on Fishing Creek Rd for the next 4 years. To the Sellers knowledge a buyer could apply to have the road opened and connected to sewer with additional requirements for repaving. This information should be confirmed with the Lower Township MUA.