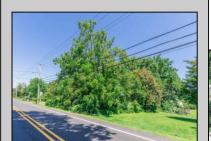

## **COMMENTS**

\*\*\*APPROVED BUILDABLE LOT\*\*\*Vacant Lot in Fishing Creek. Survey and LOI provided with an approved 50 foot wetlands buffer. All building permits and due diligence are the responsibility of the buyer. All DEP work has been completed and approved. Lot lines in photos are approximate. Both Sellers are Licensed NJ Real Estate Agents. There is a road opening moratorium on Fishing Creek Rd for the next 4 years. To the Sellers knowledge a buyer could apply to have the road opened and connected to sewer with additional requirements for repaving. This information should be confirmed with the Lower Township MUA.