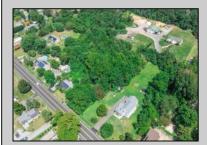

## COMMENTS

\*\*\*APPROVED BUILDABLE LOT\*\*\*Vacant Lot in Fishing Creek. Survey and LOI provided with an approved 50 foot wetlands buffer. All building permits and due diligence are the responsibility of the buyer. All DEP work has been completed and approved. Lot lines in photos are approximate. Both Sellers are Licensed NJ Real Estate Agents. There is a road opening moratorium on Fishing Creek Rd for the next 4 years. To the Sellers knowledge a buyer could apply to have the road opened and connected to sewer with additional requirements for repaving. This information should be confirmed with the Lower Township MUA.