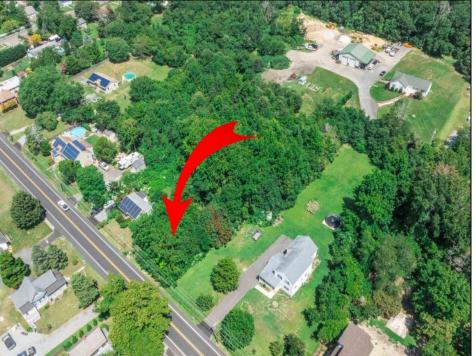

## COMMENTS

\*\*\*APPROVED BUILDABLE LOT\*\*\*Vacant Lot in Fishing Creek. Survey and LOI provided with an approved 50 foot wetlands buffer. All building permits and due diligence are the responsibility of the buyer. All DEP work has been completed and approved. Lot lines in photos are approximate. Both Sellers are Licensed NJ Real Estate Agents. There is a road opening moratorium on Fishing Creek Rd for the next 4 years. To the Sellers knowledge a buyer could apply to have the road opened and connected to sewer with additional requirements for repaving. This information should be confirmed with the Lower Township MUA.