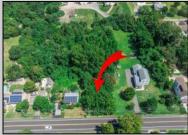

## COMMENTS

\*\*\*APPROVED BUILDABLE LOT\*\*\*Vacant Lot in Fishing Creek. Survey and LOI provided with an approved 50 foot wetlands buffer. All building permits and due diligence are the responsibility of the buyer. All DEP work has been completed and approved. Lot lines in photos are approximate. Both Sellers are Licensed NJ Real Estate Agents. There is a road opening moratorium on Fishing Creek Rd for the next 4 years. To the Sellers knowledge a buyer could apply to have the road opened and connected to sewer with additional requirements for repaving. This information should be confirmed with the Lower Township MUA.