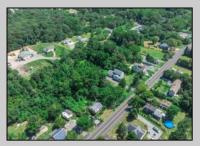

## COMMENTS

\*\*\*APPROVED BUILDABLE LOT\*\*\*Vacant Lot in Fishing Creek. Survey and LOI provided with an approved 50 foot wetlands buffer. All building permits and due diligence are the responsibility of the buyer. All DEP work has been completed and approved. Lot lines in photos are approximate. Both Sellers are Licensed NJ Real Estate Agents. There is a road opening moratorium on Fishing Creek Rd for the next 4 years. To the Sellers knowledge a buyer could apply to have the road opened and connected to sewer with additional requirements for repaving. This information should be confirmed with the Lower Township MUA.