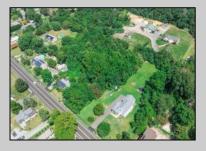

## COMMENTS

\*\*\*APPROVED BUILDABLE LOT\*\*\*Vacant Lot in Fishing Creek. Survey and LOI provided with an approved 50 foot wetlands buffer. All building permits and due diligence are the responsibility of the buyer. All DEP work has been completed and approved. Lot lines in photos are approximate. Both Sellers are Licensed NJ Real Estate Agents. There is a road opening moratorium on Fishing Creek Rd for the next 4 years. To the Sellers knowledge a buyer could apply to have the road opened and connected to sewer with additional requirements for repaving. This information should be confirmed with the Lower Township MUA.