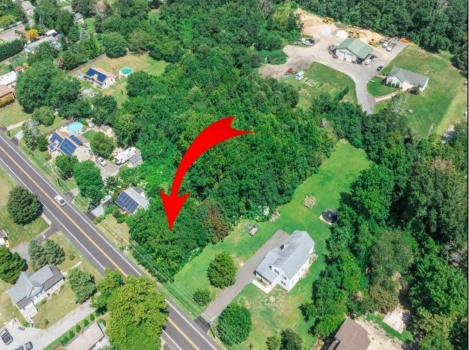

## COMMENTS

\*\*\*APPROVED BUILDABLE LOT\*\*\*Vacant Lot in Fishing Creek. Survey and LOI provided with an approved 50 foot wetlands buffer. All building permits and due diligence are the responsibility of the buyer. All DEP work has been completed and approved. Lot lines in photos are approximate. Both Sellers are Licensed NJ Real Estate Agents. There is a road opening moratorium on Fishing Creek Rd for the next 4 years. To the Sellers knowledge a buyer could apply to have the road opened and connected to sewer with additional requirements for repaving. This information should be confirmed with the Lower Township MUA.