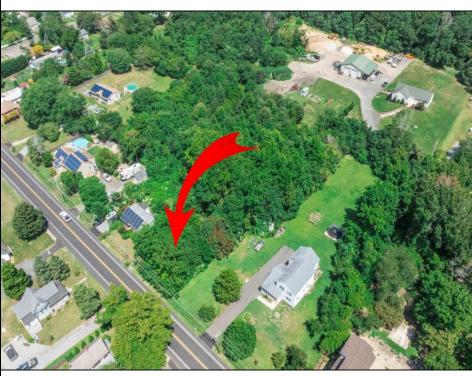

## COMMENTS

\*\*\*APPROVED BUILDABLE LOT\*\*\*Vacant Lot in Fishing Creek. Survey and LOI provided with an approved 50 foot wetlands buffer. All building permits and due diligence are the responsibility of the buyer. All DEP work has been completed and approved. Lot lines in photos are approximate. Both Sellers are Licensed NJ Real Estate Agents. There is a road opening moratorium on Fishing Creek Rd for the next 4 years. To the Sellers knowledge a buyer could apply to have the road opened and connected to sewer with additional requirements for repaving. This information should be confirmed with the Lower Township MUA.