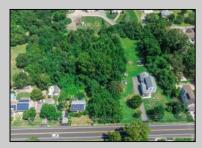

## COMMENTS

\*\*\*APPROVED BUILDABLE LOT\*\*\*Vacant Lot in Fishing Creek. Survey and LOI provided with an approved 50 foot wetlands buffer. All building permits and due diligence are the responsibility of the buyer. All DEP work has been completed and approved. Lot lines in photos are approximate. Both Sellers are Licensed NJ Real Estate Agents. There is a road opening moratorium on Fishing Creek Rd for the next 4 years. To the Sellers knowledge a buyer could apply to have the road opened and connected to sewer with additional requirements for repaving. This information should be confirmed with the Lower Township MUA.