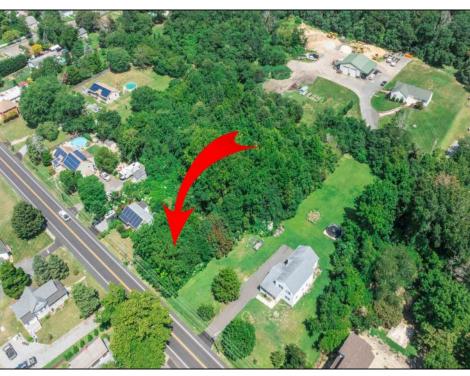

## COMMENTS

\*\*\*APPROVED BUILDABLE LOT\*\*\*Vacant Lot in Fishing Creek. Survey and LOI provided with an approved 50 foot wetlands buffer. All building permits and due diligence are the responsibility of the buyer. All DEP work has been completed and approved. Lot lines in photos are approximate. Both Sellers are Licensed NJ Real Estate Agents. There is a road opening moratorium on Fishing Creek Rd for the next 4 years. To the Sellers knowledge a buyer could apply to have the road opened and connected to sewer with additional requirements for repaving. This information should be confirmed with the Lower Township MUA.