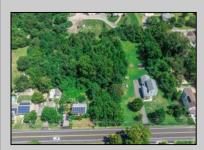

## **COMMENTS**

\*\*\*APPROVED BUILDABLE LOT\*\*\*Vacant Lot in Fishing Creek. Survey and LOI provided with an approved 50 foot wetlands buffer. All building permits and due diligence are the responsibility of the buyer. All DEP work has been completed and approved. Lot lines in photos are approximate. Both Sellers are Licensed NJ Real Estate Agents. There is a road opening moratorium on Fishing Creek Rd for the next 4 years. To the Sellers knowledge a buyer could apply to have the road opened and connected to sewer with additional requirements for repaving. This information should be confirmed with the Lower Township MUA.