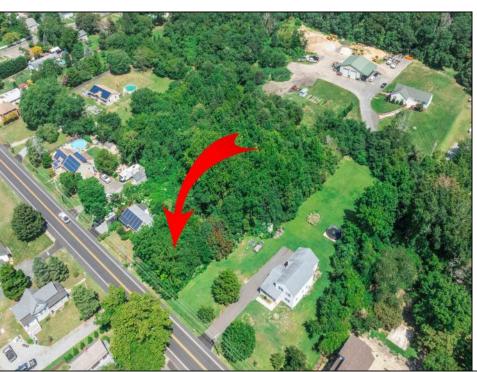

## 149 Fishing Creek North Cape May, NJ 08204

## **COMMENTS**

\*\*\*APPROVED BUILDABLE LOT\*\*\*Vacant Lot in Fishing Creek. Survey and LOI provided with an approved 50 foot wetlands buffer. All building permits and due diligence are the responsibility of the buyer. All DEP work has been completed and approved. Lot lines in photos are approximate. Both Sellers are Licensed NJ Real Estate Agents. There is a road opening moratorium on Fishing Creek Rd for the next 4 years. To the Sellers knowledge a buyer could apply to have the road opened and connected to sewer with additional requirements for repaving. This information should be confirmed with the Lower Township MUA.