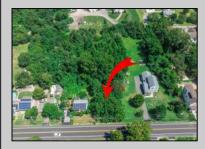

## **COMMENTS**

\*\*\*APPROVED BUILDABLE LOT\*\*\*Vacant Lot in Fishing Creek. Survey and LOI provided with an approved 50 foot wetlands buffer. All building permits and due diligence are the responsibility of the buyer. All DEP work has been completed and approved. Lot lines in photos are approximate. Both Sellers are Licensed NJ Real Estate Agents. There is a road opening moratorium on Fishing Creek Rd for the next 4 years. To the Sellers knowledge a buyer could apply to have the road opened and connected to sewer with additional requirements for repaving. This information should be confirmed with the Lower Township MUA.