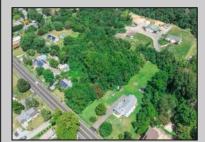

## **COMMENTS**

\*\*\*APPROVED BUILDABLE LOT\*\*\*Vacant Lot in Fishing Creek. Survey and LOI provided with an approved 50 foot wetlands buffer. All building permits and due diligence are the responsibility of the buyer. All DEP work has been completed and approved. Lot lines in photos are approximate. Both Sellers are Licensed NJ Real Estate Agents. There is a road opening moratorium on Fishing Creek Rd for the next 4 years. To the Sellers knowledge a buyer could apply to have the road opened and connected to sewer with additional requirements for repaving. This information should be confirmed with the Lower Township MUA.