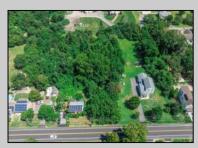

## COMMENTS

\*\*\*APPROVED BUILDABLE LOT\*\*\*Vacant Lot in Fishing Creek. Survey and LOI provided with an approved 50 foot wetlands buffer. All building permits and due diligence are the responsibility of the buyer. All DEP work has been completed and approved. Lot lines in photos are approximate. Both Sellers are Licensed NJ Real Estate Agents. There is a road opening moratorium on Fishing Creek Rd for the next 4 years. To the Sellers knowledge a buyer could apply to have the road opened and connected to sewer with additional requirements for repaving. This information should be confirmed with the Lower Township MUA.