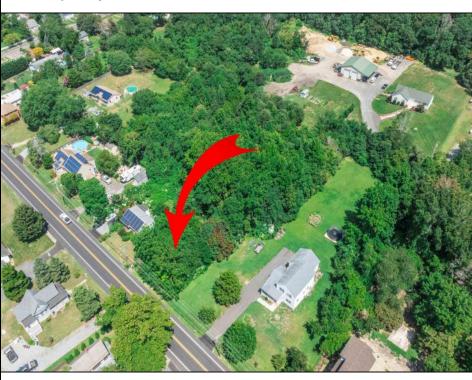

## COMMENTS

\*\*\*APPROVED BUILDABLE LOT\*\*\*Vacant Lot in Fishing Creek. Survey and LOI provided with an approved 50 foot wetlands buffer. All building permits and due diligence are the responsibility of the buyer. All DEP work has been completed and approved. Lot lines in photos are approximate. Both Sellers are Licensed NJ Real Estate Agents. There is a road opening moratorium on Fishing Creek Rd for the next 4 years. To the Sellers knowledge a buyer could apply to have the road opened and connected to sewer with additional requirements for repaving. This information should be confirmed with the Lower Township MUA.