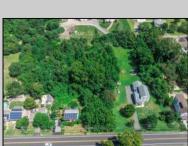

## **COMMENTS**

\*\*\*APPROVED BUILDABLE LOT\*\*\*Vacant Lot in Fishing Creek. Survey and LOI provided with an approved 50 foot wetlands buffer. All building permits and due diligence are the responsibility of the buyer. All DEP work has been completed and approved. Lot lines in photos are approximate. Both Sellers are Licensed NJ Real Estate Agents. There is a road opening moratorium on Fishing Creek Rd for the next 4 years. To the Sellers knowledge a buyer could apply to have the road opened and connected to sewer with additional requirements for repaving. This information should be confirmed with the Lower Township MUA.