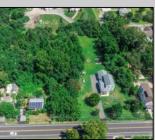

## **COMMENTS**

\*\*\*APPROVED BUILDABLE LOT\*\*\*Vacant Lot in Fishing Creek. Survey and LOI provided with an approved 50 foot wetlands buffer. All building permits and due diligence are the responsibility of the buyer. All DEP work has been completed and approved. Lot lines in photos are approximate. Both Sellers are Licensed NJ Real Estate Agents. There is a road opening moratorium on Fishing Creek Rd for the next 4 years. To the Sellers knowledge a buyer could apply to have the road opened and connected to sewer with additional requirements for repaving. This information should be confirmed with the Lower Township MUA.