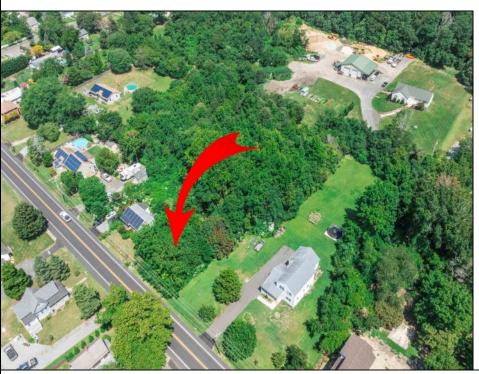

## **COMMENTS**

\*\*\*APPROVED BUILDABLE LOT\*\*\*Vacant Lot in Fishing Creek. Survey and LOI provided with an approved 50 foot wetlands buffer. All building permits and due diligence are the responsibility of the buyer. All DEP work has been completed and approved. Lot lines in photos are approximate. Both Sellers are Licensed NJ Real Estate Agents. There is a road opening moratorium on Fishing Creek Rd for the next 4 years. To the Sellers knowledge a buyer could apply to have the road opened and connected to sewer with additional requirements for repaving. This information should be confirmed with the Lower Township MUA.