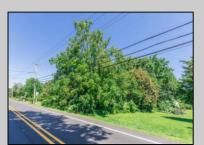

## **COMMENTS**

\*\*\*APPROVED BUILDABLE LOT\*\*\*Vacant Lot in Fishing Creek. Survey and LOI provided with an approved 50 foot wetlands buffer. All building permits and due diligence are the responsibility of the buyer. All DEP work has been completed and approved. Lot lines in photos are approximate. Both Sellers are Licensed NJ Real Estate Agents. There is a road opening moratorium on Fishing Creek Rd for the next 4 years. To the Sellers knowledge a buyer could apply to have the road opened and connected to sewer with additional requirements for repaving. This information should be confirmed with the Lower Township MUA.