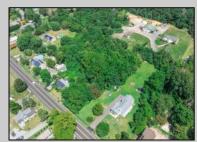

## **COMMENTS**

\*\*\*APPROVED BUILDABLE LOT\*\*\*Vacant Lot in Fishing Creek. Survey and LOI provided with an approved 50 foot wetlands buffer. All building permits and due diligence are the responsibility of the buyer. All DEP work has been completed and approved. Lot lines in photos are approximate. Both Sellers are Licensed NJ Real Estate Agents. There is a road opening moratorium on Fishing Creek Rd for the next 4 years. To the Sellers knowledge a buyer could apply to have the road opened and connected to sewer with additional requirements for repaving. This information should be confirmed with the Lower Township MUA.