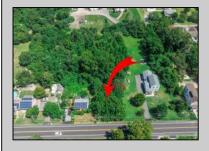

## **COMMENTS**

\*\*\*APPROVED BUILDABLE LOT\*\*\*Vacant Lot in Fishing Creek. Survey and LOI provided with an approved 50 foot wetlands buffer. All building permits and due diligence are the responsibility of the buyer. All DEP work has been completed and approved. Lot lines in photos are approximate. Both Sellers are Licensed NJ Real Estate Agents. There is a road opening moratorium on Fishing Creek Rd for the next 4 years. To the Sellers knowledge a buyer could apply to have the road opened and connected to sewer with additional requirements for repaving. This information should be confirmed with the Lower Township MUA.