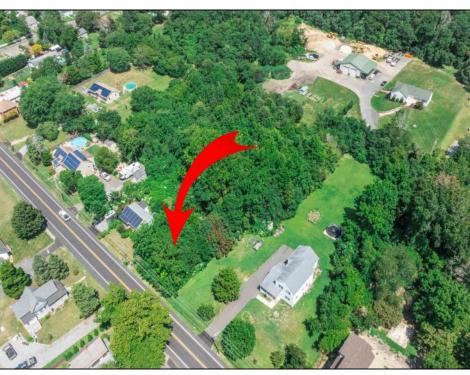

## COMMENTS

\*\*\*APPROVED BUILDABLE LOT\*\*\*Vacant Lot in Fishing Creek. Survey and LOI provided with an approved 50 foot wetlands buffer. All building permits and due diligence are the responsibility of the buyer. All DEP work has been completed and approved. Lot lines in photos are approximate. Both Sellers are Licensed NJ Real Estate Agents. There is a road opening moratorium on Fishing Creek Rd for the next 4 years. To the Sellers knowledge a buyer could apply to have the road opened and connected to sewer with additional requirements for repaving. This information should be confirmed with the Lower Township MUA.