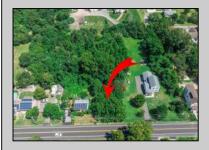

## **COMMENTS**

\*\*\*APPROVED BUILDABLE LOT\*\*\*Vacant Lot in Fishing Creek. Survey and LOI provided with an approved 50 foot wetlands buffer. All building permits and due diligence are the responsibility of the buyer. All DEP work has been completed and approved. Lot lines in photos are approximate. Both Sellers are Licensed NJ Real Estate Agents. There is a road opening moratorium on Fishing Creek Rd for the next 4 years. To the Sellers knowledge a buyer could apply to have the road opened and connected to sewer with additional requirements for repaving. This information should be confirmed with the Lower Township MUA.