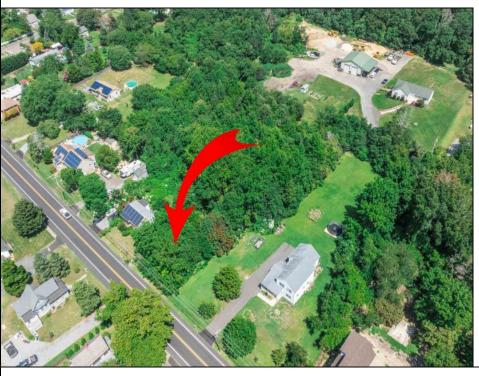

## **COMMENTS**

\*\*\*APPROVED BUILDABLE LOT\*\*\*Vacant Lot in Fishing Creek. Survey and LOI provided with an approved 50 foot wetlands buffer. All building permits and due diligence are the responsibility of the buyer. All DEP work has been completed and approved. Lot lines in photos are approximate. Both Sellers are Licensed NJ Real Estate Agents. There is a road opening moratorium on Fishing Creek Rd for the next 4 years. To the Sellers knowledge a buyer could apply to have the road opened and connected to sewer with additional requirements for repaving. This information should be confirmed with the Lower Township MUA.