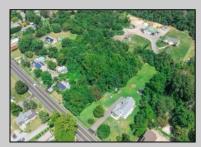

## **COMMENTS**

\*\*\*APPROVED BUILDABLE LOT\*\*\*Vacant Lot in Fishing Creek. Survey and LOI provided with an approved 50 foot wetlands buffer. All building permits and due diligence are the responsibility of the buyer. All DEP work has been completed and approved. Lot lines in photos are approximate. Both Sellers are Licensed NJ Real Estate Agents. There is a road opening moratorium on Fishing Creek Rd for the next 4 years. To the Sellers knowledge a buyer could apply to have the road opened and connected to sewer with additional requirements for repaving. This information should be confirmed with the Lower Township MUA.