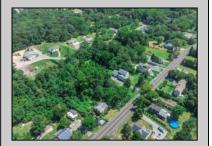

## **COMMENTS**

\*\*\*APPROVED BUILDABLE LOT\*\*\*Vacant Lot in Fishing Creek. Survey and LOI provided with an approved 50 foot wetlands buffer. All building permits and due diligence are the responsibility of the buyer. All DEP work has been completed and approved. Lot lines in photos are approximate. Both Sellers are Licensed NJ Real Estate Agents. There is a road opening moratorium on Fishing Creek Rd for the next 4 years. To the Sellers knowledge a buyer could apply to have the road opened and connected to sewer with additional requirements for repaving. This information should be confirmed with the Lower Township MUA.