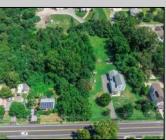

## **COMMENTS**

\*\*\*APPROVED BUILDABLE LOT\*\*\*Vacant Lot in Fishing Creek. Survey and LOI provided with an approved 50 foot wetlands buffer. All building permits and due diligence are the responsibility of the buyer. All DEP work has been completed and approved. Lot lines in photos are approximate. Both Sellers are Licensed NJ Real Estate Agents. There is a road opening moratorium on Fishing Creek Rd for the next 4 years. To the Sellers knowledge a buyer could apply to have the road opened and connected to sewer with additional requirements for repaving. This information should be confirmed with the Lower Township MUA.