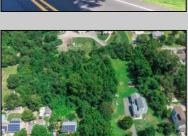

## **COMMENTS**

\*\*\*APPROVED BUILDABLE LOT\*\*\*Vacant Lot in Fishing Creek. Survey and LOI provided with an approved 50 foot wetlands buffer. All building permits and due diligence are the responsibility of the buyer. All DEP work has been completed and approved. Lot lines in photos are approximate. Both Sellers are Licensed NJ Real Estate Agents. There is a road opening moratorium on Fishing Creek Rd for the next 4 years. To the Sellers knowledge a buyer could apply to have the road opened and connected to sewer with additional requirements for repaving. This information should be confirmed with the Lower Township MUA.