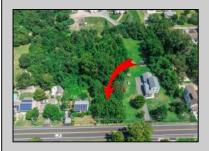

## **COMMENTS**

\*\*\*APPROVED BUILDABLE LOT\*\*\*Vacant Lot in Fishing Creek. Survey and LOI provided with an approved 50 foot wetlands buffer. All building permits and due diligence are the responsibility of the buyer. All DEP work has been completed and approved. Lot lines in photos are approximate. Both Sellers are Licensed NJ Real Estate Agents. There is a road opening moratorium on Fishing Creek Rd for the next 4 years. To the Sellers knowledge a buyer could apply to have the road opened and connected to sewer with additional requirements for repaving. This information should be confirmed with the Lower Township MUA.