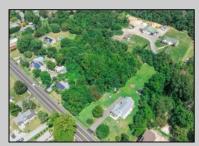

## **COMMENTS**

\*\*\*APPROVED BUILDABLE LOT\*\*\*Vacant Lot in Fishing Creek. Survey and LOI provided with an approved 50 foot wetlands buffer. All building permits and due diligence are the responsibility of the buyer. All DEP work has been completed and approved. Lot lines in photos are approximate. Both Sellers are Licensed NJ Real Estate Agents. There is a road opening moratorium on Fishing Creek Rd for the next 4 years. To the Sellers knowledge a buyer could apply to have the road opened and connected to sewer with additional requirements for repaving. This information should be confirmed with the Lower Township MUA.