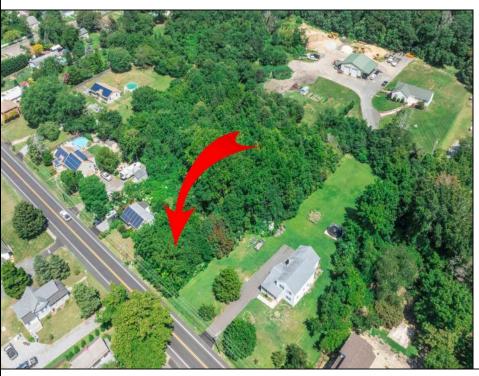

## **COMMENTS**

\*\*\*APPROVED BUILDABLE LOT\*\*\*Vacant Lot in Fishing Creek. Survey and LOI provided with an approved 50 foot wetlands buffer. All building permits and due diligence are the responsibility of the buyer. All DEP work has been completed and approved. Lot lines in photos are approximate. Both Sellers are Licensed NJ Real Estate Agents. There is a road opening moratorium on Fishing Creek Rd for the next 4 years. To the Sellers knowledge a buyer could apply to have the road opened and connected to sewer with additional requirements for repaving. This information should be confirmed with the Lower Township MUA.