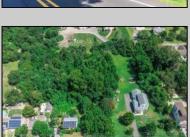

## **COMMENTS**

\*\*\*APPROVED BUILDABLE LOT\*\*\*Vacant Lot in Fishing Creek. Survey and LOI provided with an approved 50 foot wetlands buffer. All building permits and due diligence are the responsibility of the buyer. All DEP work has been completed and approved. Lot lines in photos are approximate. Both Sellers are Licensed NJ Real Estate Agents. There is a road opening moratorium on Fishing Creek Rd for the next 4 years. To the Sellers knowledge a buyer could apply to have the road opened and connected to sewer with additional requirements for repaving. This information should be confirmed with the Lower Township MUA.