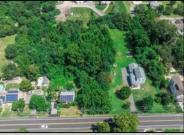

## **COMMENTS**

\*\*\*APPROVED BUILDABLE LOT\*\*\*Vacant Lot in Fishing Creek. Survey and LOI provided with an approved 50 foot wetlands buffer. All building permits and due diligence are the responsibility of the buyer. All DEP work has been completed and approved. Lot lines in photos are approximate. Both Sellers are Licensed NJ Real Estate Agents. There is a road opening moratorium on Fishing Creek Rd for the next 4 years. To the Sellers knowledge a buyer could apply to have the road opened and connected to sewer with additional requirements for repaving. This information should be confirmed with the Lower Township MUA.