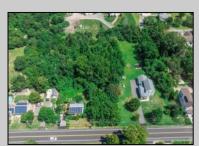

## **COMMENTS**

\*\*\*APPROVED BUILDABLE LOT\*\*\*Vacant Lot in Fishing Creek. Survey and LOI provided with an approved 50 foot wetlands buffer. All building permits and due diligence are the responsibility of the buyer. All DEP work has been completed and approved. Lot lines in photos are approximate. Both Sellers are Licensed NJ Real Estate Agents. There is a road opening moratorium on Fishing Creek Rd for the next 4 years. To the Sellers knowledge a buyer could apply to have the road opened and connected to sewer with additional requirements for repaving. This information should be confirmed with the Lower Township MUA.