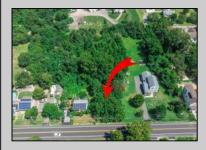

## **COMMENTS**

\*\*\*APPROVED BUILDABLE LOT\*\*\*Vacant Lot in Fishing Creek. Survey and LOI provided with an approved 50 foot wetlands buffer. All building permits and due diligence are the responsibility of the buyer. All DEP work has been completed and approved. Lot lines in photos are approximate. Both Sellers are Licensed NJ Real Estate Agents. There is a road opening moratorium on Fishing Creek Rd for the next 4 years. To the Sellers knowledge a buyer could apply to have the road opened and connected to sewer with additional requirements for repaving. This information should be confirmed with the Lower Township MUA.