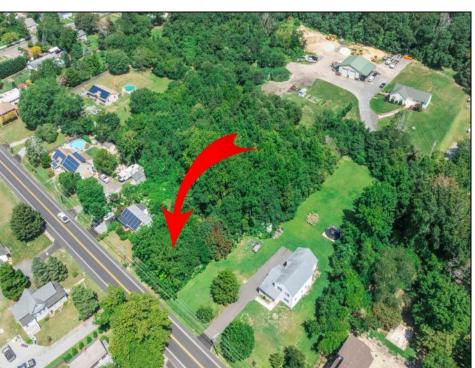

## **COMMENTS**

\*\*\*APPROVED BUILDABLE LOT\*\*\*Vacant Lot in Fishing Creek. Survey and LOI provided with an approved 50 foot wetlands buffer. All building permits and due diligence are the responsibility of the buyer. All DEP work has been completed and approved. Lot lines in photos are approximate. Both Sellers are Licensed NJ Real Estate Agents. There is a road opening moratorium on Fishing Creek Rd for the next 4 years. To the Sellers knowledge a buyer could apply to have the road opened and connected to sewer with additional requirements for repaving. This information should be confirmed with the Lower Township MUA.