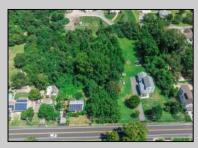

## COMMENTS

\*\*\*APPROVED BUILDABLE LOT\*\*\*Vacant Lot in Fishing Creek. Survey and LOI provided with an approved 50 foot wetlands buffer. All building permits and due diligence are the responsibility of the buyer. All DEP work has been completed and approved. Lot lines in photos are approximate. Both Sellers are Licensed NJ Real Estate Agents. There is a road opening moratorium on Fishing Creek Rd for the next 4 years. To the Sellers knowledge a buyer could apply to have the road opened and connected to sewer with additional requirements for repaving. This information should be confirmed with the Lower Township MUA.