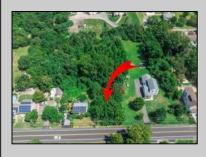

## COMMENTS

\*\*\*APPROVED BUILDABLE LOT\*\*\*Vacant Lot in Fishing Creek. Survey and LOI provided with an approved 50 foot wetlands buffer. All building permits and due diligence are the responsibility of the buyer. All DEP work has been completed and approved. Lot lines in photos are approximate. Both Sellers are Licensed NJ Real Estate Agents. There is a road opening moratorium on Fishing Creek Rd for the next 4 years. To the Sellers knowledge a buyer could apply to have the road opened and connected to sewer with additional requirements for repaving. This information should be confirmed with the Lower Township MUA.