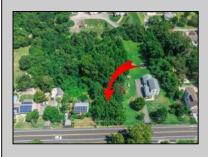

## COMMENTS

\*\*\*APPROVED BUILDABLE LOT\*\*\*Vacant Lot in Fishing Creek. Survey and LOI provided with an approved 50 foot wetlands buffer. All building permits and due diligence are the responsibility of the buyer. All DEP work has been completed and approved. Lot lines in photos are approximate. Both Sellers are Licensed NJ Real Estate Agents. There is a road opening moratorium on Fishing Creek Rd for the next 4 years. To the Sellers knowledge a buyer could apply to have the road opened and connected to sewer with additional requirements for repaving. This information should be confirmed with the Lower Township MUA.