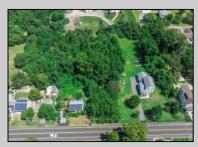

## COMMENTS

\*\*\*APPROVED BUILDABLE LOT\*\*\*Vacant Lot in Fishing Creek. Survey and LOI provided with an approved 50 foot wetlands buffer. All building permits and due diligence are the responsibility of the buyer. All DEP work has been completed and approved. Lot lines in photos are approximate. Both Sellers are Licensed NJ Real Estate Agents. There is a road opening moratorium on Fishing Creek Rd for the next 4 years. To the Sellers knowledge a buyer could apply to have the road opened and connected to sewer with additional requirements for repaving. This information should be confirmed with the Lower Township MUA.