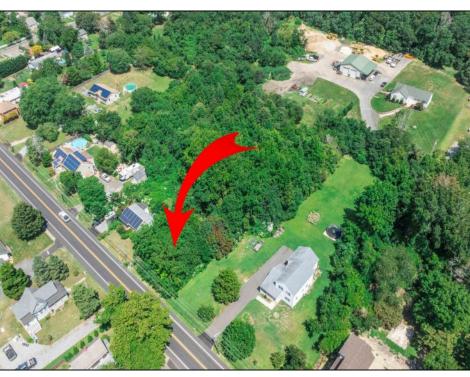

## COMMENTS

\*\*\*APPROVED BUILDABLE LOT\*\*\*Vacant Lot in Fishing Creek. Survey and LOI provided with an approved 50 foot wetlands buffer. All building permits and due diligence are the responsibility of the buyer. All DEP work has been completed and approved. Lot lines in photos are approximate. Both Sellers are Licensed NJ Real Estate Agents. There is a road opening moratorium on Fishing Creek Rd for the next 4 years. To the Sellers knowledge a buyer could apply to have the road opened and connected to sewer with additional requirements for repaving. This information should be confirmed with the Lower Township MUA.