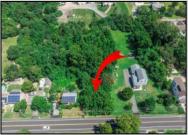

## COMMENTS

\*\*\*APPROVED BUILDABLE LOT\*\*\*Vacant Lot in Fishing Creek. Survey and LOI provided with an approved 50 foot wetlands buffer. All building permits and due diligence are the responsibility of the buyer. All DEP work has been completed and approved. Lot lines in photos are approximate. Both Sellers are Licensed NJ Real Estate Agents. There is a road opening moratorium on Fishing Creek Rd for the next 4 years. To the Sellers knowledge a buyer could apply to have the road opened and connected to sewer with additional requirements for repaving. This information should be confirmed with the Lower Township MUA.