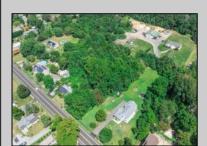

## COMMENTS

\*\*\*APPROVED BUILDABLE LOT\*\*\*Vacant Lot in Fishing Creek. Survey and LOI provided with an approved 50 foot wetlands buffer. All building permits and due diligence are the responsibility of the buyer. All DEP work has been completed and approved. Lot lines in photos are approximate. Both Sellers are Licensed NJ Real Estate Agents. There is a road opening moratorium on Fishing Creek Rd for the next 4 years. To the Sellers knowledge a buyer could apply to have the road opened and connected to sewer with additional requirements for repaving. This information should be confirmed with the Lower Township MUA.