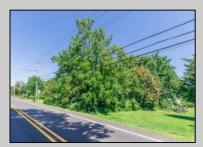

## COMMENTS

\*\*\*APPROVED BUILDABLE LOT\*\*\*Vacant Lot in Fishing Creek. Survey and LOI provided with an approved 50 foot wetlands buffer. All building permits and due diligence are the responsibility of the buyer. All DEP work has been completed and approved. Lot lines in photos are approximate. Both Sellers are Licensed NJ Real Estate Agents. There is a road opening moratorium on Fishing Creek Rd for the next 4 years. To the Sellers knowledge a buyer could apply to have the road opened and connected to sewer with additional requirements for repaving. This information should be confirmed with the Lower Township MUA.