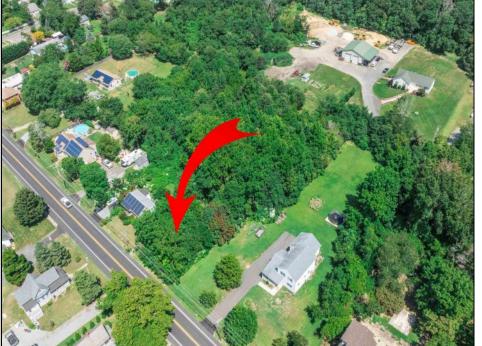

## COMMENTS

\*\*\*APPROVED BUILDABLE LOT\*\*\*Vacant Lot in Fishing Creek. Survey and LOI provided with an approved 50 foot wetlands buffer. All building permits and due diligence are the responsibility of the buyer. All DEP work has been completed and approved. Lot lines in photos are approximate. Both Sellers are Licensed NJ Real Estate Agents. There is a road opening moratorium on Fishing Creek Rd for the next 4 years. To the Sellers knowledge a buyer could apply to have the road opened and connected to sewer with additional requirements for repaving. This information should be confirmed with the Lower Township MUA.