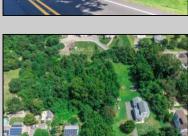

## **COMMENTS**

\*\*\*APPROVED BUILDABLE LOT\*\*\*Vacant Lot in Fishing Creek. Survey and LOI provided with an approved 50 foot wetlands buffer. All building permits and due diligence are the responsibility of the buyer. All DEP work has been completed and approved. Lot lines in photos are approximate. Both Sellers are Licensed NJ Real Estate Agents. There is a road opening moratorium on Fishing Creek Rd for the next 4 years. To the Sellers knowledge a buyer could apply to have the road opened and connected to sewer with additional requirements for repaving. This information should be confirmed with the Lower Township MUA.