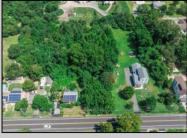

## **COMMENTS**

\*\*\*APPROVED BUILDABLE LOT\*\*\*Vacant Lot in Fishing Creek. Survey and LOI provided with an approved 50 foot wetlands buffer. All building permits and due diligence are the responsibility of the buyer. All DEP work has been completed and approved. Lot lines in photos are approximate. Both Sellers are Licensed NJ Real Estate Agents. There is a road opening moratorium on Fishing Creek Rd for the next 4 years. To the Sellers knowledge a buyer could apply to have the road opened and connected to sewer with additional requirements for repaving. This information should be confirmed with the Lower Township MUA.