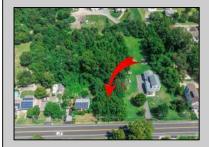

## **COMMENTS**

\*\*\*APPROVED BUILDABLE LOT\*\*\*Vacant Lot in Fishing Creek. Survey and LOI provided with an approved 50 foot wetlands buffer. All building permits and due diligence are the responsibility of the buyer. All DEP work has been completed and approved. Lot lines in photos are approximate. Both Sellers are Licensed NJ Real Estate Agents. There is a road opening moratorium on Fishing Creek Rd for the next 4 years. To the Sellers knowledge a buyer could apply to have the road opened and connected to sewer with additional requirements for repaving. This information should be confirmed with the Lower Township MUA.