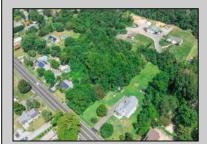

## **COMMENTS**

\*\*\*APPROVED BUILDABLE LOT\*\*\*Vacant Lot in Fishing Creek. Survey and LOI provided with an approved 50 foot wetlands buffer. All building permits and due diligence are the responsibility of the buyer. All DEP work has been completed and approved. Lot lines in photos are approximate. Both Sellers are Licensed NJ Real Estate Agents. There is a road opening moratorium on Fishing Creek Rd for the next 4 years. To the Sellers knowledge a buyer could apply to have the road opened and connected to sewer with additional requirements for repaving. This information should be confirmed with the Lower Township MUA.