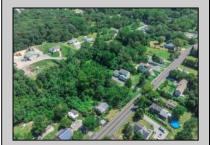

## **COMMENTS**

\*\*\*APPROVED BUILDABLE LOT\*\*\*Vacant Lot in Fishing Creek. Survey and LOI provided with an approved 50 foot wetlands buffer. All building permits and due diligence are the responsibility of the buyer. All DEP work has been completed and approved. Lot lines in photos are approximate. Both Sellers are Licensed NJ Real Estate Agents. There is a road opening moratorium on Fishing Creek Rd for the next 4 years. To the Sellers knowledge a buyer could apply to have the road opened and connected to sewer with additional requirements for repaving. This information should be confirmed with the Lower Township MUA.