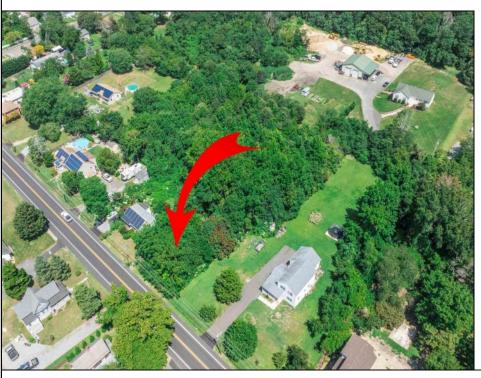

## **COMMENTS**

\*\*\*APPROVED BUILDABLE LOT\*\*\*Vacant Lot in Fishing Creek. Survey and LOI provided with an approved 50 foot wetlands buffer. All building permits and due diligence are the responsibility of the buyer. All DEP work has been completed and approved. Lot lines in photos are approximate. Both Sellers are Licensed NJ Real Estate Agents. There is a road opening moratorium on Fishing Creek Rd for the next 4 years. To the Sellers knowledge a buyer could apply to have the road opened and connected to sewer with additional requirements for repaving. This information should be confirmed with the Lower Township MUA.