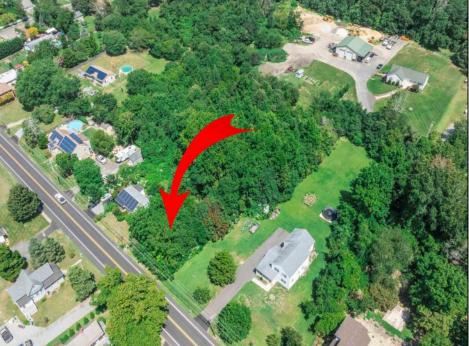

## **COMMENTS**

\*\*\*APPROVED BUILDABLE LOT\*\*\*Vacant Lot in Fishing Creek. Survey and LOI provided with an approved 50 foot wetlands buffer. All building permits and due diligence are the responsibility of the buyer. All DEP work has been completed and approved. Lot lines in photos are approximate. Both Sellers are Licensed NJ Real Estate Agents. There is a road opening moratorium on Fishing Creek Rd for the next 4 years. To the Sellers knowledge a buyer could apply to have the road opened and connected to sewer with additional requirements for repaving. This information should be confirmed with the Lower Township MUA.