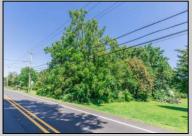

## **COMMENTS**

\*\*\*APPROVED BUILDABLE LOT\*\*\*Vacant Lot in Fishing Creek. Survey and LOI provided with an approved 50 foot wetlands buffer. All building permits and due diligence are the responsibility of the buyer. All DEP work has been completed and approved. Lot lines in photos are approximate. Both Sellers are Licensed NJ Real Estate Agents. There is a road opening moratorium on Fishing Creek Rd for the next 4 years. To the Sellers knowledge a buyer could apply to have the road opened and connected to sewer with additional requirements for repaving. This information should be confirmed with the Lower Township MUA.