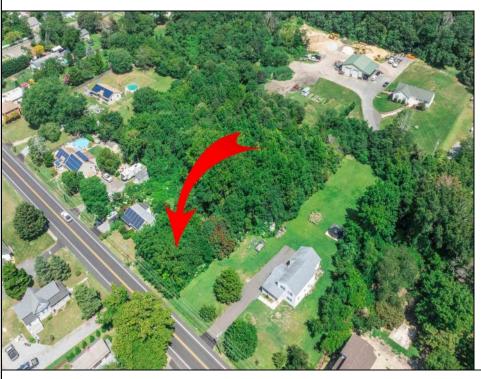

## **COMMENTS**

\*\*\*APPROVED BUILDABLE LOT\*\*\*Vacant Lot in Fishing Creek. Survey and LOI provided with an approved 50 foot wetlands buffer. All building permits and due diligence are the responsibility of the buyer. All DEP work has been completed and approved. Lot lines in photos are approximate. Both Sellers are Licensed NJ Real Estate Agents. There is a road opening moratorium on Fishing Creek Rd for the next 4 years. To the Sellers knowledge a buyer could apply to have the road opened and connected to sewer with additional requirements for repaving. This information should be confirmed with the Lower Township MUA.