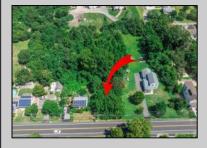

## **COMMENTS**

\*\*\*APPROVED BUILDABLE LOT\*\*\*Vacant Lot in Fishing Creek. Survey and LOI provided with an approved 50 foot wetlands buffer. All building permits and due diligence are the responsibility of the buyer. All DEP work has been completed and approved. Lot lines in photos are approximate. Both Sellers are Licensed NJ Real Estate Agents. There is a road opening moratorium on Fishing Creek Rd for the next 4 years. To the Sellers knowledge a buyer could apply to have the road opened and connected to sewer with additional requirements for repaving. This information should be confirmed with the Lower Township MUA.