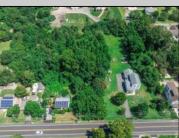

## **COMMENTS**

\*\*\*APPROVED BUILDABLE LOT\*\*\*Vacant Lot in Fishing Creek. Survey and LOI provided with an approved 50 foot wetlands buffer. All building permits and due diligence are the responsibility of the buyer. All DEP work has been completed and approved. Lot lines in photos are approximate. Both Sellers are Licensed NJ Real Estate Agents. There is a road opening moratorium on Fishing Creek Rd for the next 4 years. To the Sellers knowledge a buyer could apply to have the road opened and connected to sewer with additional requirements for repaving. This information should be confirmed with the Lower Township MUA.