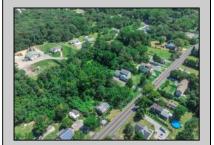

## **COMMENTS**

\*\*\*APPROVED BUILDABLE LOT\*\*\*Vacant Lot in Fishing Creek. Survey and LOI provided with an approved 50 foot wetlands buffer. All building permits and due diligence are the responsibility of the buyer. All DEP work has been completed and approved. Lot lines in photos are approximate. Both Sellers are Licensed NJ Real Estate Agents. There is a road opening moratorium on Fishing Creek Rd for the next 4 years. To the Sellers knowledge a buyer could apply to have the road opened and connected to sewer with additional requirements for repaving. This information should be confirmed with the Lower Township MUA.