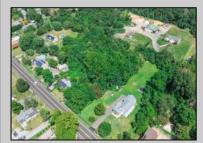

## **COMMENTS**

\*\*\*APPROVED BUILDABLE LOT\*\*\*Vacant Lot in Fishing Creek. Survey and LOI provided with an approved 50 foot wetlands buffer. All building permits and due diligence are the responsibility of the buyer. All DEP work has been completed and approved. Lot lines in photos are approximate. Both Sellers are Licensed NJ Real Estate Agents. There is a road opening moratorium on Fishing Creek Rd for the next 4 years. To the Sellers knowledge a buyer could apply to have the road opened and connected to sewer with additional requirements for repaving. This information should be confirmed with the Lower Township MUA.