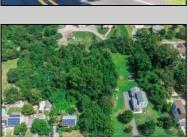

## **COMMENTS**

\*\*\*APPROVED BUILDABLE LOT\*\*\*Vacant Lot in Fishing Creek. Survey and LOI provided with an approved 50 foot wetlands buffer. All building permits and due diligence are the responsibility of the buyer. All DEP work has been completed and approved. Lot lines in photos are approximate. Both Sellers are Licensed NJ Real Estate Agents. There is a road opening moratorium on Fishing Creek Rd for the next 4 years. To the Sellers knowledge a buyer could apply to have the road opened and connected to sewer with additional requirements for repaving. This information should be confirmed with the Lower Township MUA.