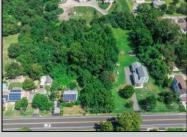

## **COMMENTS**

\*\*\*APPROVED BUILDABLE LOT\*\*\*Vacant Lot in Fishing Creek. Survey and LOI provided with an approved 50 foot wetlands buffer. All building permits and due diligence are the responsibility of the buyer. All DEP work has been completed and approved. Lot lines in photos are approximate. Both Sellers are Licensed NJ Real Estate Agents. There is a road opening moratorium on Fishing Creek Rd for the next 4 years. To the Sellers knowledge a buyer could apply to have the road opened and connected to sewer with additional requirements for repaving. This information should be confirmed with the Lower Township MUA.