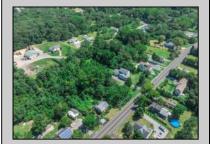

## **COMMENTS**

\*\*\*APPROVED BUILDABLE LOT\*\*\*Vacant Lot in Fishing Creek. Survey and LOI provided with an approved 50 foot wetlands buffer. All building permits and due diligence are the responsibility of the buyer. All DEP work has been completed and approved. Lot lines in photos are approximate. Both Sellers are Licensed NJ Real Estate Agents. There is a road opening moratorium on Fishing Creek Rd for the next 4 years. To the Sellers knowledge a buyer could apply to have the road opened and connected to sewer with additional requirements for repaving. This information should be confirmed with the Lower Township MUA.