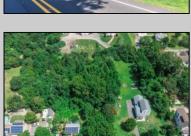

## **COMMENTS**

\*\*\*APPROVED BUILDABLE LOT\*\*\*Vacant Lot in Fishing Creek. Survey and LOI provided with an approved 50 foot wetlands buffer. All building permits and due diligence are the responsibility of the buyer. All DEP work has been completed and approved. Lot lines in photos are approximate. Both Sellers are Licensed NJ Real Estate Agents. There is a road opening moratorium on Fishing Creek Rd for the next 4 years. To the Sellers knowledge a buyer could apply to have the road opened and connected to sewer with additional requirements for repaving. This information should be confirmed with the Lower Township MUA.