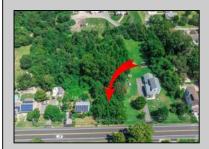

## **COMMENTS**

\*\*\*APPROVED BUILDABLE LOT\*\*\*Vacant Lot in Fishing Creek. Survey and LOI provided with an approved 50 foot wetlands buffer. All building permits and due diligence are the responsibility of the buyer. All DEP work has been completed and approved. Lot lines in photos are approximate. Both Sellers are Licensed NJ Real Estate Agents. There is a road opening moratorium on Fishing Creek Rd for the next 4 years. To the Sellers knowledge a buyer could apply to have the road opened and connected to sewer with additional requirements for repaving. This information should be confirmed with the Lower Township MUA.