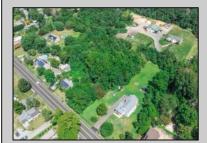

## **COMMENTS**

\*\*\*APPROVED BUILDABLE LOT\*\*\*Vacant Lot in Fishing Creek. Survey and LOI provided with an approved 50 foot wetlands buffer. All building permits and due diligence are the responsibility of the buyer. All DEP work has been completed and approved. Lot lines in photos are approximate. Both Sellers are Licensed NJ Real Estate Agents. There is a road opening moratorium on Fishing Creek Rd for the next 4 years. To the Sellers knowledge a buyer could apply to have the road opened and connected to sewer with additional requirements for repaving. This information should be confirmed with the Lower Township MUA.