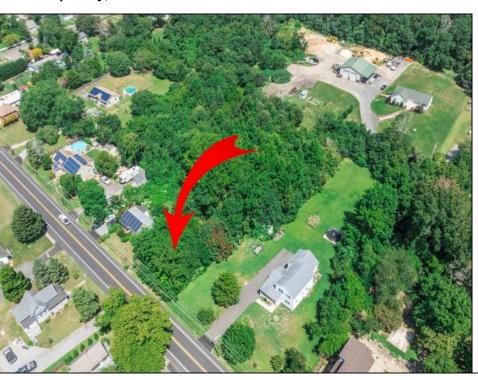

## **COMMENTS**

\*\*\*APPROVED BUILDABLE LOT\*\*\*Vacant Lot in Fishing Creek. Survey and LOI provided with an approved 50 foot wetlands buffer. All building permits and due diligence are the responsibility of the buyer. All DEP work has been completed and approved. Lot lines in photos are approximate. Both Sellers are Licensed NJ Real Estate Agents. There is a road opening moratorium on Fishing Creek Rd for the next 4 years. To the Sellers knowledge a buyer could apply to have the road opened and connected to sewer with additional requirements for repaving. This information should be confirmed with the Lower Township MUA.