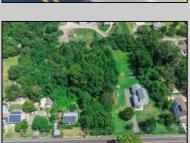

## **COMMENTS**

\*\*\*APPROVED BUILDABLE LOT\*\*\*Vacant Lot in Fishing Creek. Survey and LOI provided with an approved 50 foot wetlands buffer. All building permits and due diligence are the responsibility of the buyer. All DEP work has been completed and approved. Lot lines in photos are approximate. Both Sellers are Licensed NJ Real Estate Agents. There is a road opening moratorium on Fishing Creek Rd for the next 4 years. To the Sellers knowledge a buyer could apply to have the road opened and connected to sewer with additional requirements for repaving. This information should be confirmed with the Lower Township MUA.