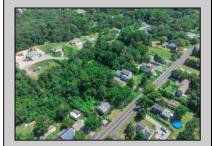

## **COMMENTS**

\*\*\*APPROVED BUILDABLE LOT\*\*\*Vacant Lot in Fishing Creek. Survey and LOI provided with an approved 50 foot wetlands buffer. All building permits and due diligence are the responsibility of the buyer. All DEP work has been completed and approved. Lot lines in photos are approximate. Both Sellers are Licensed NJ Real Estate Agents. There is a road opening moratorium on Fishing Creek Rd for the next 4 years. To the Sellers knowledge a buyer could apply to have the road opened and connected to sewer with additional requirements for repaving. This information should be confirmed with the Lower Township MUA.