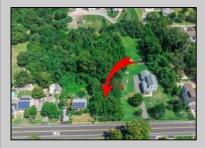

## **COMMENTS**

\*\*\*APPROVED BUILDABLE LOT\*\*\*Vacant Lot in Fishing Creek. Survey and LOI provided with an approved 50 foot wetlands buffer. All building permits and due diligence are the responsibility of the buyer. All DEP work has been completed and approved. Lot lines in photos are approximate. Both Sellers are Licensed NJ Real Estate Agents. There is a road opening moratorium on Fishing Creek Rd for the next 4 years. To the Sellers knowledge a buyer could apply to have the road opened and connected to sewer with additional requirements for repaving. This information should be confirmed with the Lower Township MUA.