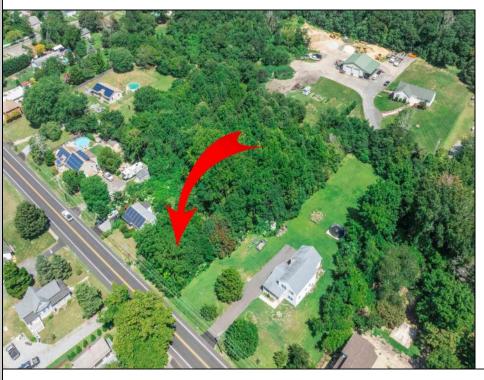

## **COMMENTS**

\*\*\*APPROVED BUILDABLE LOT\*\*\*Vacant Lot in Fishing Creek. Survey and LOI provided with an approved 50 foot wetlands buffer. All building permits and due diligence are the responsibility of the buyer. All DEP work has been completed and approved. Lot lines in photos are approximate. Both Sellers are Licensed NJ Real Estate Agents. There is a road opening moratorium on Fishing Creek Rd for the next 4 years. To the Sellers knowledge a buyer could apply to have the road opened and connected to sewer with additional requirements for repaving. This information should be confirmed with the Lower Township MUA.