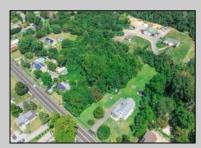

## **COMMENTS**

\*\*\*APPROVED BUILDABLE LOT\*\*\*Vacant Lot in Fishing Creek. Survey and LOI provided with an approved 50 foot wetlands buffer. All building permits and due diligence are the responsibility of the buyer. All DEP work has been completed and approved. Lot lines in photos are approximate. Both Sellers are Licensed NJ Real Estate Agents. There is a road opening moratorium on Fishing Creek Rd for the next 4 years. To the Sellers knowledge a buyer could apply to have the road opened and connected to sewer with additional requirements for repaving. This information should be confirmed with the Lower Township MUA.