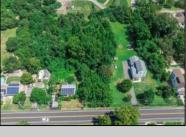

## **COMMENTS**

\*\*\*APPROVED BUILDABLE LOT\*\*\*Vacant Lot in Fishing Creek. Survey and LOI provided with an approved 50 foot wetlands buffer. All building permits and due diligence are the responsibility of the buyer. All DEP work has been completed and approved. Lot lines in photos are approximate. Both Sellers are Licensed NJ Real Estate Agents. There is a road opening moratorium on Fishing Creek Rd for the next 4 years. To the Sellers knowledge a buyer could apply to have the road opened and connected to sewer with additional requirements for repaving. This information should be confirmed with the Lower Township MUA.