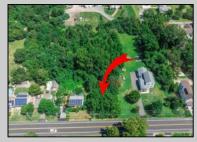

## **COMMENTS**

\*\*\*APPROVED BUILDABLE LOT\*\*\*Vacant Lot in Fishing Creek. Survey and LOI provided with an approved 50 foot wetlands buffer. All building permits and due diligence are the responsibility of the buyer. All DEP work has been completed and approved. Lot lines in photos are approximate. Both Sellers are Licensed NJ Real Estate Agents. There is a road opening moratorium on Fishing Creek Rd for the next 4 years. To the Sellers knowledge a buyer could apply to have the road opened and connected to sewer with additional requirements for repaving. This information should be confirmed with the Lower Township MUA.