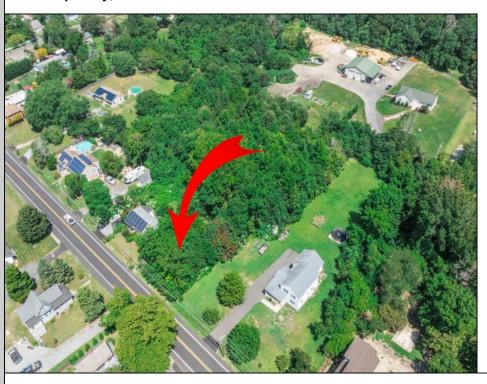

## **COMMENTS**

\*\*\*APPROVED BUILDABLE LOT\*\*\*Vacant Lot in Fishing Creek. Survey and LOI provided with an approved 50 foot wetlands buffer. All building permits and due diligence are the responsibility of the buyer. All DEP work has been completed and approved. Lot lines in photos are approximate. Both Sellers are Licensed NJ Real Estate Agents. There is a road opening moratorium on Fishing Creek Rd for the next 4 years. To the Sellers knowledge a buyer could apply to have the road opened and connected to sewer with additional requirements for repaving. This information should be confirmed with the Lower Township MUA.