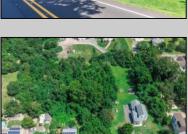

## **COMMENTS**

\*\*\*APPROVED BUILDABLE LOT\*\*\*Vacant Lot in Fishing Creek. Survey and LOI provided with an approved 50 foot wetlands buffer. All building permits and due diligence are the responsibility of the buyer. All DEP work has been completed and approved. Lot lines in photos are approximate. Both Sellers are Licensed NJ Real Estate Agents. There is a road opening moratorium on Fishing Creek Rd for the next 4 years. To the Sellers knowledge a buyer could apply to have the road opened and connected to sewer with additional requirements for repaving. This information should be confirmed with the Lower Township MUA.