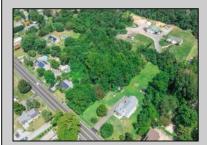

## **COMMENTS**

\*\*\*APPROVED BUILDABLE LOT\*\*\*Vacant Lot in Fishing Creek. Survey and LOI provided with an approved 50 foot wetlands buffer. All building permits and due diligence are the responsibility of the buyer. All DEP work has been completed and approved. Lot lines in photos are approximate. Both Sellers are Licensed NJ Real Estate Agents. There is a road opening moratorium on Fishing Creek Rd for the next 4 years. To the Sellers knowledge a buyer could apply to have the road opened and connected to sewer with additional requirements for repaving. This information should be confirmed with the Lower Township MUA.