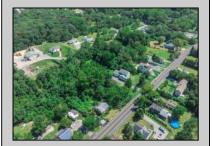

## **COMMENTS**

\*\*\*APPROVED BUILDABLE LOT\*\*\*Vacant Lot in Fishing Creek. Survey and LOI provided with an approved 50 foot wetlands buffer. All building permits and due diligence are the responsibility of the buyer. All DEP work has been completed and approved. Lot lines in photos are approximate. Both Sellers are Licensed NJ Real Estate Agents. There is a road opening moratorium on Fishing Creek Rd for the next 4 years. To the Sellers knowledge a buyer could apply to have the road opened and connected to sewer with additional requirements for repaving. This information should be confirmed with the Lower Township MUA.