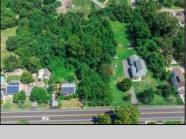

## **COMMENTS**

\*\*\*APPROVED BUILDABLE LOT\*\*\*Vacant Lot in Fishing Creek. Survey and LOI provided with an approved 50 foot wetlands buffer. All building permits and due diligence are the responsibility of the buyer. All DEP work has been completed and approved. Lot lines in photos are approximate. Both Sellers are Licensed NJ Real Estate Agents. There is a road opening moratorium on Fishing Creek Rd for the next 4 years. To the Sellers knowledge a buyer could apply to have the road opened and connected to sewer with additional requirements for repaving. This information should be confirmed with the Lower Township MUA.