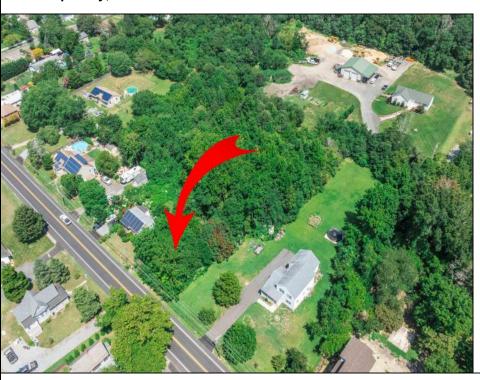

## **COMMENTS**

\*\*\*APPROVED BUILDABLE LOT\*\*\*Vacant Lot in Fishing Creek. Survey and LOI provided with an approved 50 foot wetlands buffer. All building permits and due diligence are the responsibility of the buyer. All DEP work has been completed and approved. Lot lines in photos are approximate. Both Sellers are Licensed NJ Real Estate Agents. There is a road opening moratorium on Fishing Creek Rd for the next 4 years. To the Sellers knowledge a buyer could apply to have the road opened and connected to sewer with additional requirements for repaving. This information should be confirmed with the Lower Township MUA.