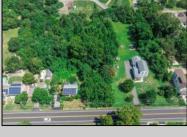

## **COMMENTS**

\*\*\*APPROVED BUILDABLE LOT\*\*\*Vacant Lot in Fishing Creek. Survey and LOI provided with an approved 50 foot wetlands buffer. All building permits and due diligence are the responsibility of the buyer. All DEP work has been completed and approved. Lot lines in photos are approximate. Both Sellers are Licensed NJ Real Estate Agents. There is a road opening moratorium on Fishing Creek Rd for the next 4 years. To the Sellers knowledge a buyer could apply to have the road opened and connected to sewer with additional requirements for repaving. This information should be confirmed with the Lower Township MUA.