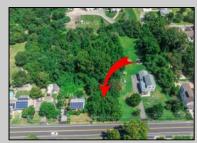

## **COMMENTS**

\*\*\*APPROVED BUILDABLE LOT\*\*\*Vacant Lot in Fishing Creek. Survey and LOI provided with an approved 50 foot wetlands buffer. All building permits and due diligence are the responsibility of the buyer. All DEP work has been completed and approved. Lot lines in photos are approximate. Both Sellers are Licensed NJ Real Estate Agents. There is a road opening moratorium on Fishing Creek Rd for the next 4 years. To the Sellers knowledge a buyer could apply to have the road opened and connected to sewer with additional requirements for repaving. This information should be confirmed with the Lower Township MUA.