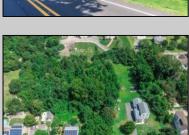

## **COMMENTS**

\*\*\*APPROVED BUILDABLE LOT\*\*\*Vacant Lot in Fishing Creek. Survey and LOI provided with an approved 50 foot wetlands buffer. All building permits and due diligence are the responsibility of the buyer. All DEP work has been completed and approved. Lot lines in photos are approximate. Both Sellers are Licensed NJ Real Estate Agents. There is a road opening moratorium on Fishing Creek Rd for the next 4 years. To the Sellers knowledge a buyer could apply to have the road opened and connected to sewer with additional requirements for repaving. This information should be confirmed with the Lower Township MUA.