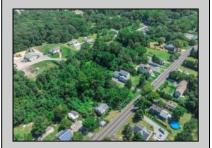

## **COMMENTS**

\*\*\*APPROVED BUILDABLE LOT\*\*\*Vacant Lot in Fishing Creek. Survey and LOI provided with an approved 50 foot wetlands buffer. All building permits and due diligence are the responsibility of the buyer. All DEP work has been completed and approved. Lot lines in photos are approximate. Both Sellers are Licensed NJ Real Estate Agents. There is a road opening moratorium on Fishing Creek Rd for the next 4 years. To the Sellers knowledge a buyer could apply to have the road opened and connected to sewer with additional requirements for repaving. This information should be confirmed with the Lower Township MUA.