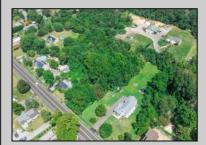

## **COMMENTS**

\*\*\*APPROVED BUILDABLE LOT\*\*\*Vacant Lot in Fishing Creek. Survey and LOI provided with an approved 50 foot wetlands buffer. All building permits and due diligence are the responsibility of the buyer. All DEP work has been completed and approved. Lot lines in photos are approximate. Both Sellers are Licensed NJ Real Estate Agents. There is a road opening moratorium on Fishing Creek Rd for the next 4 years. To the Sellers knowledge a buyer could apply to have the road opened and connected to sewer with additional requirements for repaving. This information should be confirmed with the Lower Township MUA.