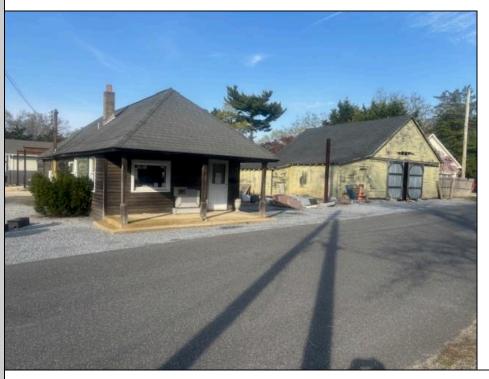

## COMMENTS

Development Opportunity - Looking for a prime location; here it is! Situated in an ideal hub of Cape May Court House close to stores, restaurants, golf, medical facilities and only minutes away from the beach! Presently a business is located on the property with city water and sewer. This 112 x 135 lot has frontage on 2 streets. PROPERTY DETAILS

|                  | PRO              |
|------------------|------------------|
| Exterior         | OutsideFeatures  |
| Wood/Frame       | Storage Building |
| InteriorFeatures | Heating          |

220 Volt Electricity

Three Phase Electric

Storage Building Heating Gas Natural

Forced Air

1 To 5 Spaces Cooling

ParkingGarage

Water Other (See Remarks) City

OtherRooms Office Space Avail

Sewer City