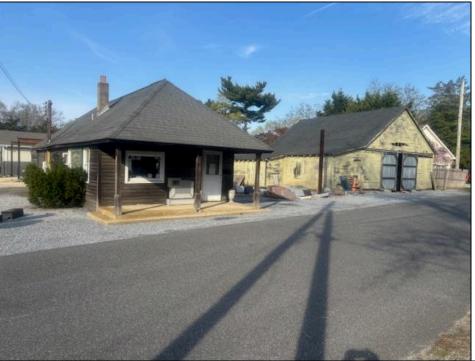

## **COMMENTS**

Development Opportunity - Looking for a prime location; here it is! Situated in an ideal hub of Cape May Court House close to stores, restaurants, golf, medical facilities and only minutes away from the beach! Presently a business is located on the property with city water and sewer. This 112 x 135 lot has frontage on 2 streets.

| - | <br> | <br> |                 |         |
|---|------|------|-----------------|---------|
|   |      |      | <b>PROPERTY</b> | DETAILS |
|   |      |      |                 |         |

Exterior OutsideFeatures ParkingGarage OtherRooms
Wood/Frame Storage Building 1 To 5 Spaces Office Space Avail