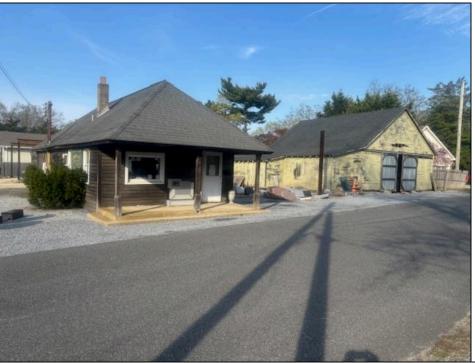

## COMMENTS

Development Opportunity - Looking for a prime location; here it is! Situated in an ideal hub of Cape May Court House close to stores, restaurants, golf, medical facilities and only minutes away from the beach! Presently a business is located on the property with city water and sewer. This 112 x 135 lot has frontage on 2 streets.

| PROPERTY DETAILS       |                                     |                                |                                  |
|------------------------|-------------------------------------|--------------------------------|----------------------------------|
| Exterior<br>Wood/Frame | OutsideFeatures<br>Storage Building | ParkingGarage<br>1 To 5 Spaces | OtherRooms<br>Office Space Avail |
| InteriorFeatures       | Heating                             | Cooling                        | Water                            |