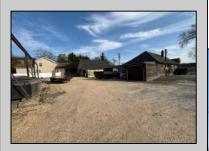

## COMMENTS

Development Opportunity - Looking for a prime location; here it is! Situated in an ideal hub of Cape May Court House close to stores, restaurants, golf, medical facilities and only minutes away from the beach! Presently a business is located on the property with city water and sewer. This 112 x 135 lot has frontage on 2 streets.

| PROPERTY DETAILS       |                                     |                                |                                  |
|------------------------|-------------------------------------|--------------------------------|----------------------------------|
| Exterior<br>Wood/Frame | OutsideFeatures<br>Storage Building | ParkingGarage<br>1 To 5 Spaces | OtherRooms<br>Office Space Avail |
| InteriorFeatures       | Heating                             | Cooling                        | Water                            |