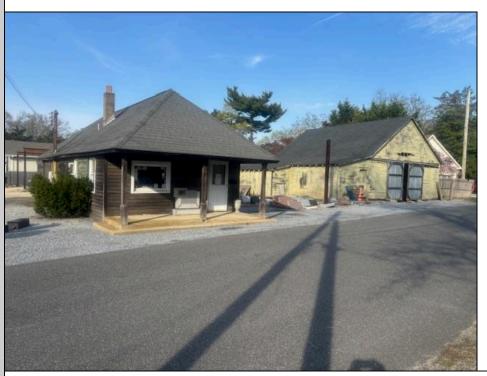

## **COMMENTS**

Development Opportunity - Looking for a prime location; here it is! Situated in an ideal hub of Cape May Court House close to stores, restaurants, golf, medical facilities and only minutes away from the beach! Presently a business is located on the property with city water and sewer. This 112 x 135 lot has frontage on 2 streets.

| PROPERTY DETAILS       |                                     |                                |                                  |
|------------------------|-------------------------------------|--------------------------------|----------------------------------|
| Exterior<br>Wood/Frame | OutsideFeatures<br>Storage Building | ParkingGarage<br>1 To 5 Spaces | OtherRooms<br>Office Space Avail |
|                        |                                     |                                |                                  |